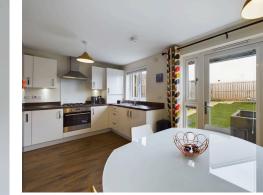

## DESCRIPTION

Delightful 3 bedroom mid terrace villa providing ample family living space. Decorated to high standard throughout with modern finishing's and private rear garden.

The Property Comprises of:

- Welcome hallway with WC
- Fully fitted kitchen/diner with doors to garden
- Bright and spacious lounge with under stairs storage
- Primary bedroom with fitted wardrobes
- Two further bedrooms
- Family bathroom with overhead shower
- Parking available