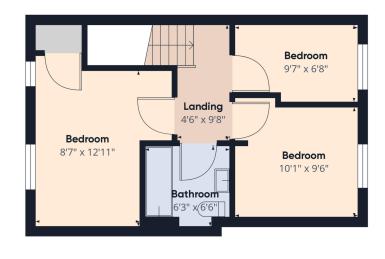

- Welcome hallway with WC
- Fully fitted kitchen/diner with doors to garden
- Bright and spacious lounge with under stairs storage
- Primary bedroom with fitted wardrobes
- Two further bedrooms
- Family bathroom with overhead shower
- Parking available