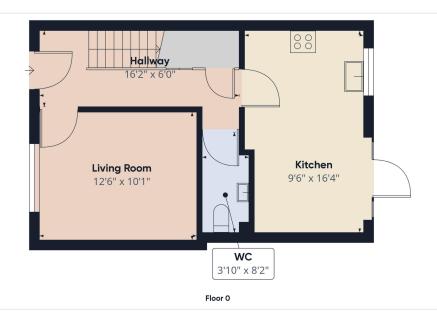

- Welcome hallway with WC
- Fully fitted kitchen/diner with doors to garden
- Bright and spacious lounge with under stairs storage
- Primary bedroom with fitted wardrobes
- Two further bedrooms
- Family bathroom with overhead shower
- Parking available