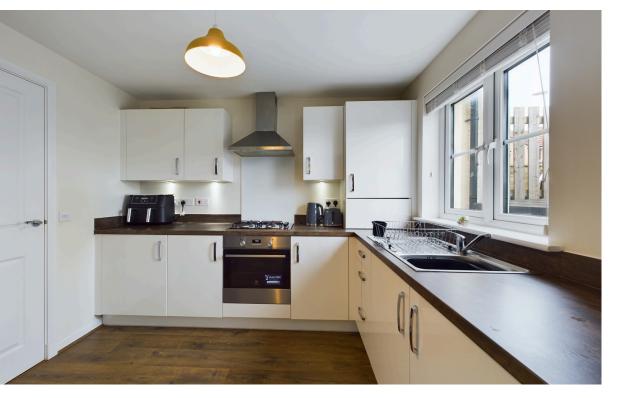

- Welcome hallway with WC
- Fully fitted kitchen/diner with doors to garden
- Bright and spacious lounge with under stairs storage
- Primary bedroom with fitted wardrobes
- Two further bedrooms
- Family bathroom with overhead shower
- Parking available