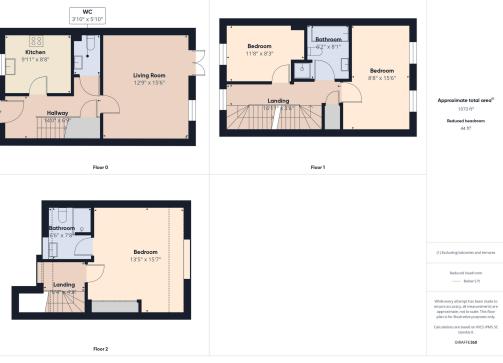

he property comprises of:

- Welcoming hallway
- Spacious living areas, spread over three floors

• Modern fully fitted kitchen

- lounge/diner with doors to garden
- Ground floor WC
- Primary bedroom on the top floor with fitted wardrobes and en-suite
- Two further well proportioned bedrooms
- Luxury family bathroom with separate shower and bath
- Enclosed rear garden