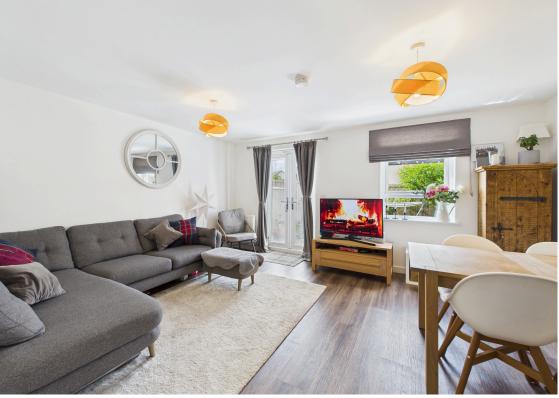

The heart of the home is most certanly the ounge/dinning area. This space is flooded with ots of natural light, coming from the patio doors eading to the rear garden and yet remains cosy and comfortable for relaxing with the family.