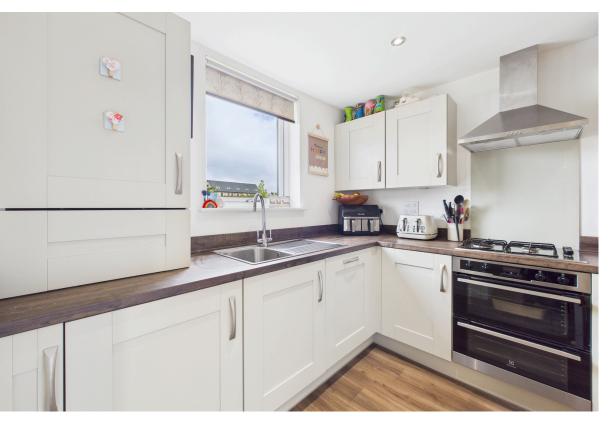

he property comprises of:

- Welcoming hallway
- Spacious living areas, spread over three floors

• Modern fully fitted kitchen

- lounge/diner with doors to garden
- Ground floor WC
- Primary bedroom on the top floor with fitted wardrobes and en-suite
- Two further well proportioned bedrooms
- Luxury family bathroom with separate shower and bath
- Enclosed rear garden