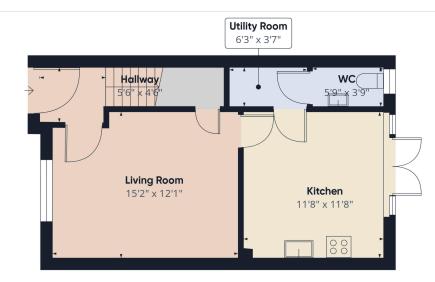

The property benefits from off street parking and easy access to local amenities, schools, and transport links.

The property comprises of:

- Entrance Hallway
- Bright front facing lounge
- Modern fitted kitchen/diner with integrated appliances
- Utility room with WC
- Primary bedroom with fitted wardrobes
- Further two bedrooms
- Family bathroom with shower over bath
- Private rear garden
- Off street parking