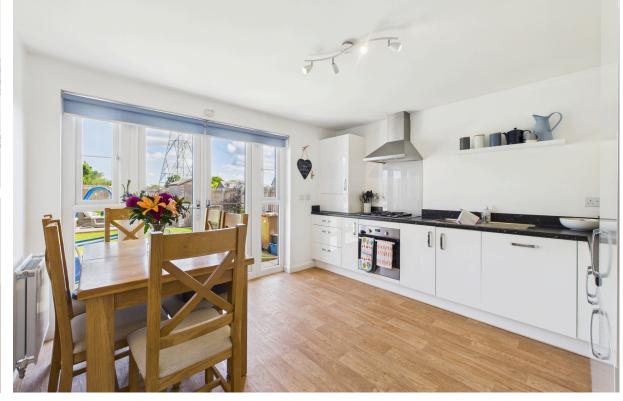

The property benefits from off street parking and easy access to local amenities, schools, and transport links.

The property comprises of:

- Entrance Hallway
- Bright front facing lounge
- Modern fitted kitchen/diner with integrated appliances
- Utility room with WC
- Primary bedroom with fitted wardrobes
- Further two bedrooms
- Family bathroom with shower over bath
- Private rear garden
- Off street parking