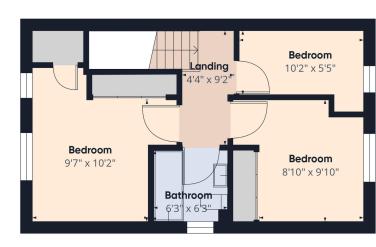

The property benefits from off street parking and easy access to local amenities, schools, and transport links.

The property comprises of:

- Entrance Hallway
- Bright front facing lounge
- Modern fitted kitchen/diner with integrated appliances
- Utility room with WC
- Primary bedroom with fitted wardrobes
- Further two bedrooms
- Family bathroom with shower over bath
- Private rear garden
- Off street parking