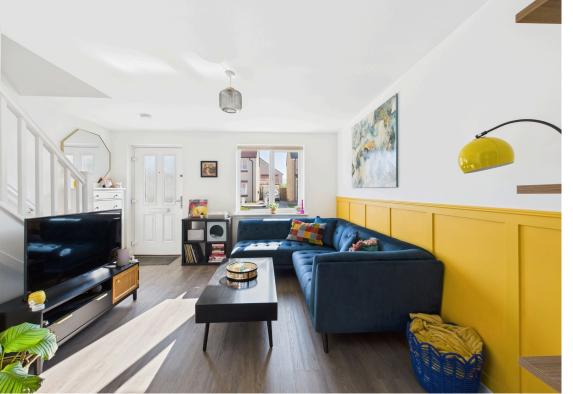

The home has been well maintained by the current owners and is presented in move in condition.

The property comprises of:

- Bright and spacious lounge with under stairs storage
- Modern fully fitted kitchen
- Ground floor WC
- Primary bedroom with fitted wardrobes
- Further double bedroom
- Family bathroom with shower over bath
- Private rear garden with decked patio
- Off street parking available