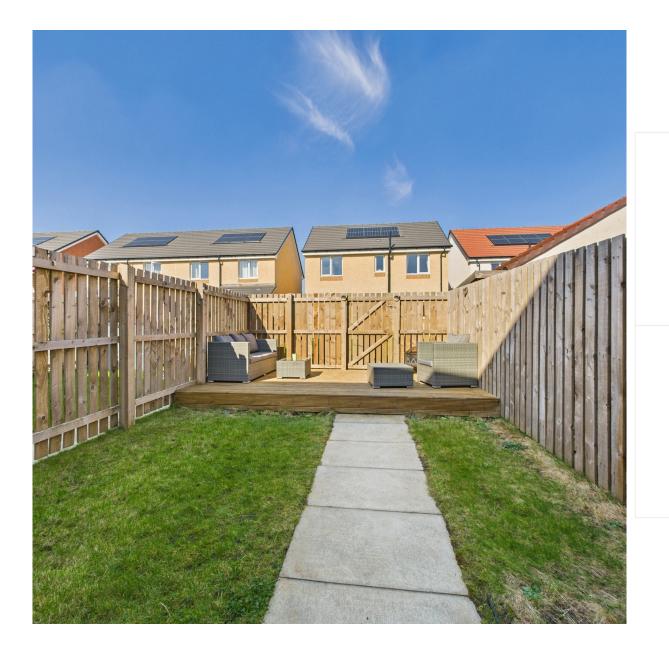

## DESCRIPTION

Welcome to Craighall Drive the perfect first time home in the ideal location.

This property offers bright and spacious living space throughout. The sunny private rear garden is a great addition to the home which also allows rear access to the property.

The home has been well maintained by the current owners and is presented in move in condition.

The property comprises of:

- Bright and spacious lounge with under stairs storage
- Modern fully fitted kitchen
- Ground floor WC
- Primary bedroom with fitted wardrobes
- Further double bedroom
- Family bathroom with shower over bath
- Private rear garden with decked patio
- Off street parking available