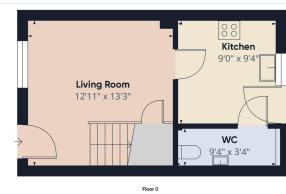

Bedroom 8'2" x 11'6"

Bedroom 7'2" x 13'5" Approximate total are 555.52 ft<sup>2</sup>

While every attempt has been made to ensure accuracy, all measurements are approximate, not to scale. This floor plan is for illustrative purposes only.