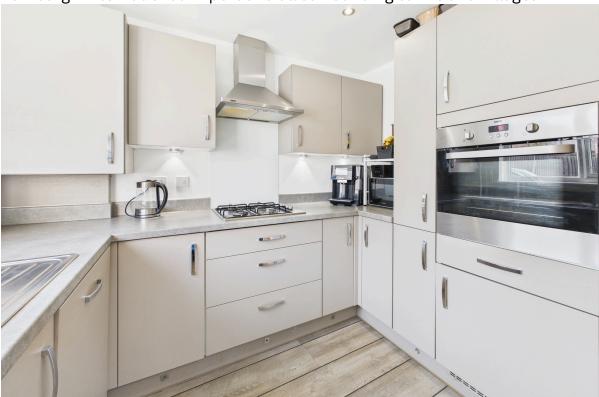

## The property comprises of:

- Entrance Hallway
- Modern fitted kitchen with integrated appliances
- Ground floor WC
- Lounge to rear with doors to garden
- Primary bedroom with fitted wardrobes
- Further two bedrooms
- Family bathroom with shower over bath
- Large private rear garden
- Large extended garage
- Driveway to front