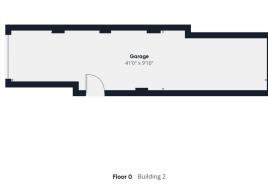

Floor 1 Building 1

Floor 0 Building 1

8 Clark Avenue Musselburgh, EH21 7BS

## DESCRIPTION

Welcome to Clark Avenue this 3 bedroom semi detached home ticks all the right boxes. The property offers stylish interiors and is in true move in condition. The extended garage offers a versatile space which can be used to any buyers advantage. The sunny rear garden is a great space to entertain or simply relax as well it is extremely low maintance.

## The property comprises of:

- Entrance Hallway
- Modern fitted kitchen with integrated appliances
- Ground floor WC
- Lounge to rear with doors to garden
- Primary bedroom with fitted wardrobes
- Further two bedrooms
- Family bathroom with shower over bath
- Large private rear garden
- Large extended garage
- Driveway to front