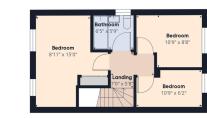

Floor 1 Building 1

Floor 0 Building 1

8 Clark Avenue Musselburgh, EH21 7BS

## The property comprises of:

- Entrance Hallway
- Modern fitted kitchen with integrated appliances
- Ground floor WC
- Lounge to rear with doors to garden
- Primary bedroom with fitted wardrobes
- Further two bedrooms
- Family bathroom with shower over bath
- Large private rear garden
- Large extended garage
- Driveway to front