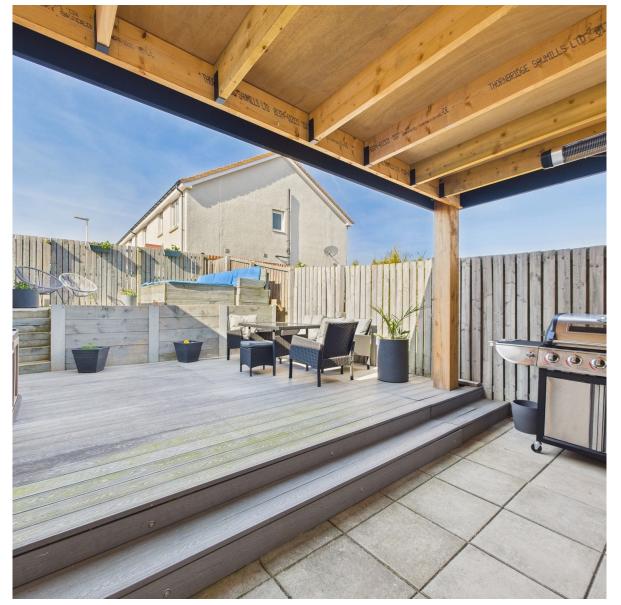

## DESCRIPTION

Welcome to Clark Avenue this 3 bedroom semi detached home ticks all the right boxes. The property offers stylish interiors and is in true move in condition. The extended garage offers a versatile space which can be used to any buyers advantage. The sunny rear garden is a great space to entertain or simply relax as well it is extremely low maintance.

## The property comprises of:

- Entrance Hallway
- Modern fitted kitchen with integrated appliances
- Ground floor WC
- Lounge to rear with doors to garden
- Primary bedroom with fitted wardrobes
- Further two bedrooms
- Family bathroom with shower over bath
- Large private rear garden
- Large extended garage
- Driveway to front