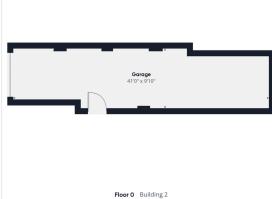

## The property comprises of:

- Entrance Hallway
- Modern fitted kitchen with integrated appliances
- Ground floor WC
- Lounge to rear with doors to garden
- Primary bedroom with fitted wardrobes
- Further two bedrooms
- Family bathroom with shower over bath
- Large private rear garden
- Large extended garage
- Driveway to front