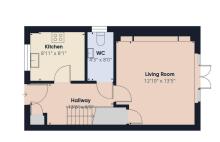

Floor 1 Building 1

Floor 0 Building 1

8 Clark Avenue Musselburgh, EH21 7BS

## The property comprises of:

- Entrance Hallway
- Modern fitted kitchen with integrated appliances
- Ground floor WC
- Lounge to rear with doors to garden
- Primary bedroom with fitted wardrobes
- Further two bedrooms
- Family bathroom with shower over bath
- Large private rear garden
- Large extended garage
- Driveway to front