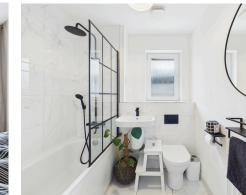

## Comprising of

- Welcoming entrance
- Bright and spacious front facing lounge
- Modern fitted kitchen/diner with integrated appliances and doors to garden.
- Utility room with ground WC
- Primary bedroom with fitted wardrobes and en-suite
- Three further bedrooms
- Stylish family bathroom with shower over bath
- Driveway to single garage
- Landscaped rear garden
- Solar panels