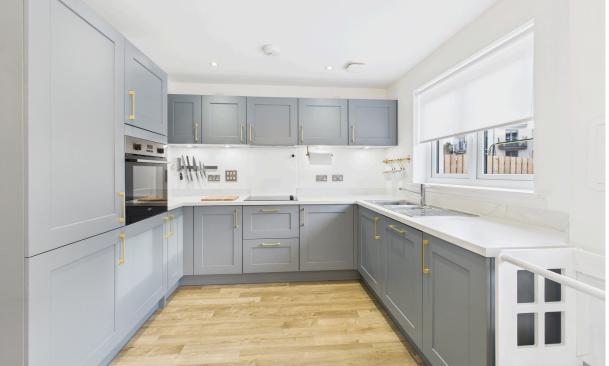

## Comprising of

- Welcoming entrance
- Bright and spacious front facing lounge
- Modern fitted kitchen/diner with integrated appliances and doors to garden.
- Utility room with ground WC
- Primary bedroom with fitted wardrobes and en-suite
- Three further bedrooms
- Stylish family bathroom with shower over bath
- Driveway to single garage
- Landscaped rear garden
- Solar panels