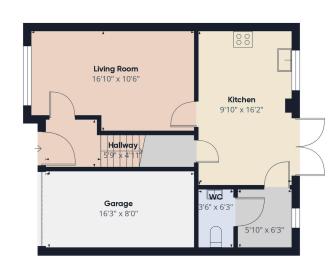

## Comprising of

- Welcoming entrance
- Bright and spacious front facing lounge
- Modern fitted kitchen/diner with integrated appliances and doors to garden.
- Utility room with ground WC
- Primary bedroom with fitted wardrobes and en-suite
- Three further bedrooms
- Stylish family bathroom with shower over bath
- Driveway to single garage
- Landscaped rear garden
- Solar panels