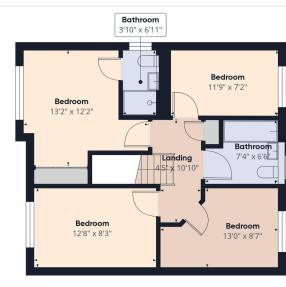

## Comprising of

- Welcoming entrance
- Bright and spacious front facing lounge
- Modern fitted kitchen/diner with integrated appliances and doors to garden.
- Utility room with ground WC
- Primary bedroom with fitted wardrobes and en-suite
- Three further bedrooms
- Stylish family bathroom with shower over bath
- Driveway to single garage
- Landscaped rear garden
- Solar panels