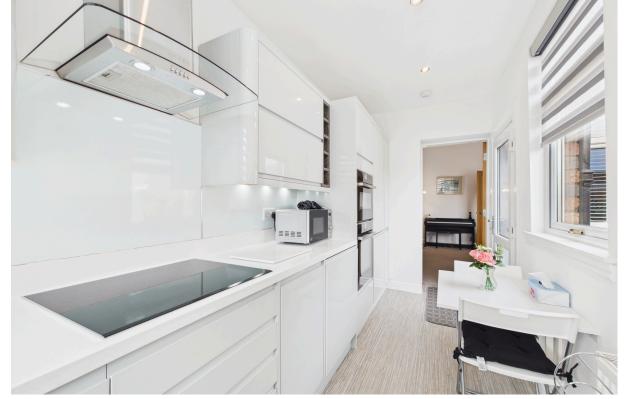

## DESCRIPTION

Nestled in the heart of the Livingston area, this spacious 2 Bedroom Mid-Terraced Bungalow offers the perfect blend of comfort and convenience.

The property benefits from ample living space with 2 bedrooms, living room leading into a beautifully bright kitchen, which has integral door leading to the private rear garden.

The property comprises of:

- Welcoming Hallway
- Well proportioned primary bedroom with fully fitted wardrobes
- Further second bedroom with fitted wardrobes
- Modern Shower Room with WC & Wash hand basin
- Spacious Living Room with lots of natural light shining through from rear window
- Stylish Fitted Kitchen with integrated appliances. Door from Kitchen leading to garden
- Private rear garden, astroturf fitted for low-maintenance and easy/enjoyable living.
- Additional space to the rear of this property, which can potentially be used for a drive way or extended garden