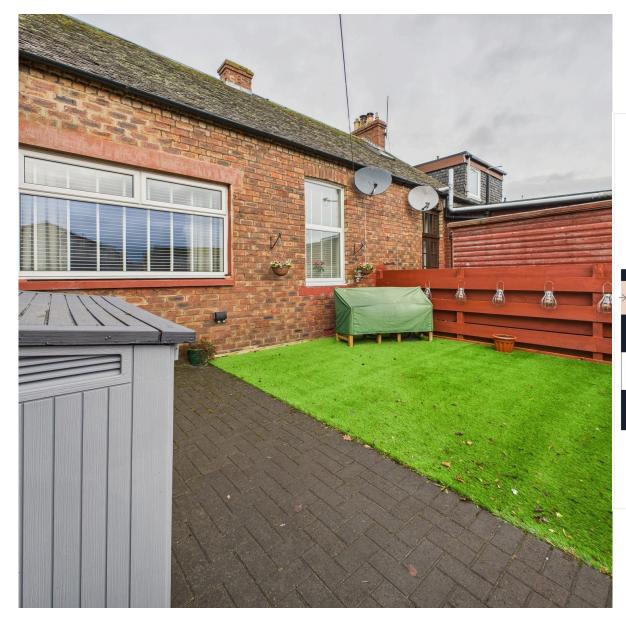

## DESCRIPTION

Nestled in the heart of the Livingston area, this spacious 2 Bedroom Mid-Terraced Bungalow offers the perfect blend of comfort and convenience.

The property benefits from ample living space with 2 bedrooms, living room leading into a beautifully bright kitchen, which has integral door leading to the private rear garden.

The property comprises of:

- Welcoming Hallway
- Well proportioned primary bedroom with fully fitted wardrobes
- Further second bedroom with fitted wardrobes
- Modern Shower Room with WC & Wash hand basin
- Spacious Living Room with lots of natural light shining through from rear window
- Stylish Fitted Kitchen with integrated appliances. Door from Kitchen leading to garden
- Private rear garden, astroturf fitted for low-maintenance and easy/enjoyable living.
- Additional space to the rear of this property, which can potentially be used for a drive way or extended garden