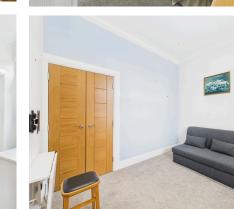

The property comprises of:

- Welcoming Hallway
- Well proportioned primary bedroom with fully fitted wardrobes
- Further second bedroom with fitted wardrobes
- Modern Shower Room with WC & Wash hand basin
- Spacious Living Room with lots of natural light shining through from rear window
- Stylish Fitted Kitchen with integrated appliances. Door from Kitchen leading to garden
- Private rear garden, astroturf fitted for low-maintenance and easy/enjoyable living.
- Additional space to the rear of this property, which can potentially be used for a drive way or extended garden