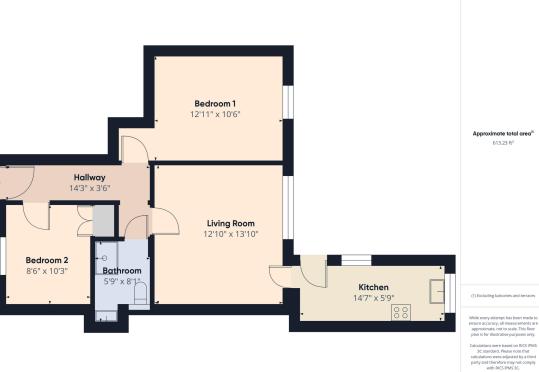

## DESCRIPTION

Nestled in the heart of the Livingston area, this spacious 2 Bedroom Mid-Terraced Bungalow offers the perfect blend of comfort and convenience.

The property benefits from ample living space with 2 bedrooms, living room leading into a beautifully bright kitchen, which has integral door leading to the private rear garden.

The property comprises of:

- Welcoming Hallway
- Well proportioned primary bedroom with fully fitted wardrobes
- Further second bedroom with fitted wardrobes
- Modern Shower Room with WC & Wash hand basin
- Spacious Living Room with lots of natural light shining through from rear window
- Stylish Fitted Kitchen with integrated appliances. Door from Kitchen leading to garden
- Private rear garden, astroturf fitted for low-maintenance and easy/enjoyable living.
- Additional space to the rear of this property, which can potentially be used for a drive way or extended garden