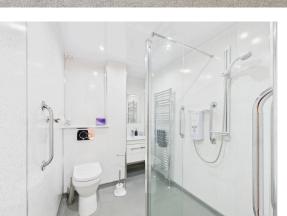

The property comprises of:

- Welcoming Hallway
- Well proportioned primary bedroom with fully fitted wardrobes
- Further second bedroom with fitted wardrobes
- Modern Shower Room with WC & Wash hand basin
- Spacious Living Room with lots of natural light shining through from rear window
- Stylish Fitted Kitchen with integrated appliances. Door from Kitchen leading to garden
- Private rear garden, astroturf fitted for low-maintenance and easy/enjoyable living.
- Additional space to the rear of this property, which can potentially be used for a drive way or extended garden