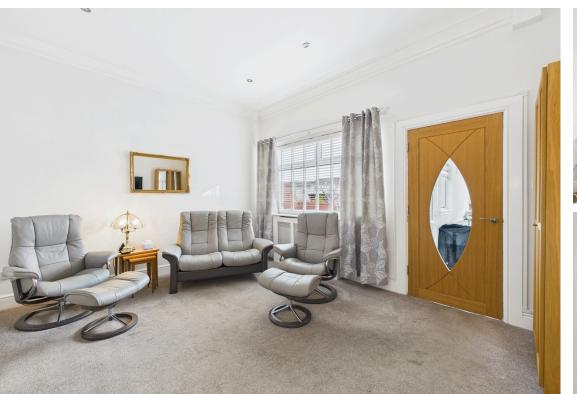

The property comprises of:

- Welcoming Hallway
- Well proportioned primary bedroom with fully fitted wardrobes
- Further second bedroom with fitted wardrobes
- Modern Shower Room with WC & Wash hand basin
- Spacious Living Room with lots of natural light shining through from rear window
- Stylish Fitted Kitchen with integrated appliances. Door from Kitchen leading to garden
- Private rear garden, astroturf fitted for low-maintenance and easy/enjoyable living.
- Additional space to the rear of this property, which can potentially be used for a drive way or extended garden