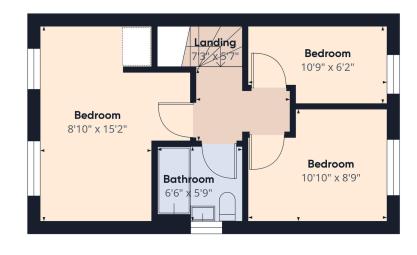

The modern and crisp finish to this property allows for a seamless move for any potential buyer.

The property comprises of:

- Entrance Hallway
- Modern fitted kitchen with integrated appliances
- Ground floor WC
- Open plan lounge/diner with doors to garden
- Primary bedroom with fitted wardrobes
- Further two bedrooms
- Family bathroom with shower over bath
- Fully floored attic
- Large private rear garden
- Driveway to front