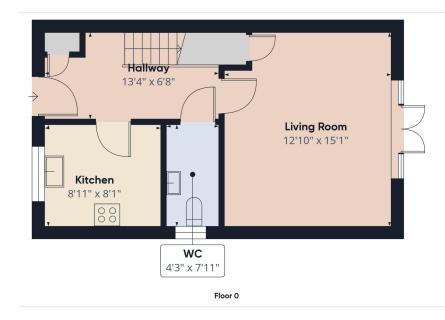

The modern and crisp finish to this property allows for a seamless move for any potential buyer.

The property comprises of:

- Entrance Hallway
- Modern fitted kitchen with integrated appliances
- Ground floor WC
- Open plan lounge/diner with doors to garden
- Primary bedroom with fitted wardrobes
- Further two bedrooms
- Family bathroom with shower over bath
- Fully floored attic
- Large private rear garden
- Driveway to front