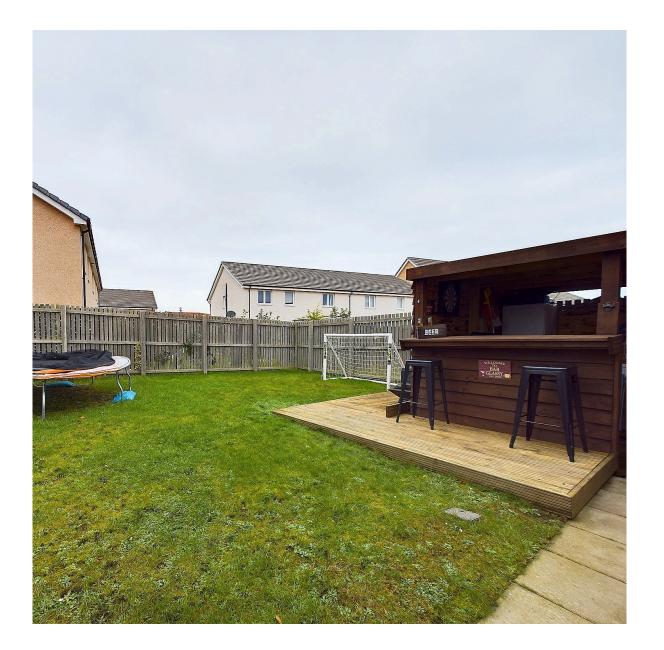

## DESCRIPTION

Welcome to Battlefield Drive, this 3 bedroom semi detached home ticks all the right boxes. The property offers a private outlook as well as a great sized rear garden perfect for entertaining or simply relaxing.

The modern and crisp finish to this property allows for a seamless move for any potential buyer.

The property comprises of:

- Entrance Hallway
- Modern fitted kitchen with integrated appliances
- Ground floor WC
- Open plan lounge/diner with doors to garden
- Primary bedroom with fitted wardrobes
- Further two bedrooms
- Family bathroom with shower over bath
- Fully floored attic
- Large private rear garden
- Driveway to front