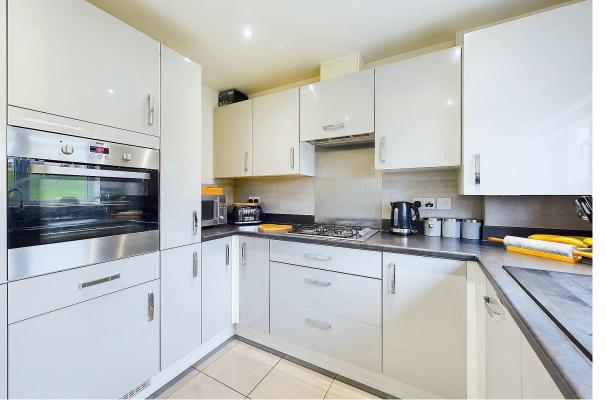

The modern and crisp finish to this property allows for a seamless move for any potential buyer.

The property comprises of:

- Entrance Hallway
- Modern fitted kitchen with integrated appliances
- Ground floor WC
- Open plan lounge/diner with doors to garden
- Primary bedroom with fitted wardrobes
- Further two bedrooms
- Family bathroom with shower over bath
- Fully floored attic
- Large private rear garden
- Driveway to front