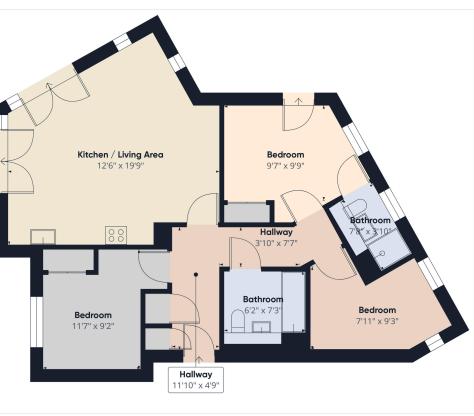

## DESCRIPTION

Step inside this spacious three bedroom apartment which offers open plan living with abundance of light. the property also benefits from primary bedroom with ensuite and fitted wardrobes to provide ample storage.

## The property features:

- Welcoming entrance hallway with plenty of storage
- Bright and spacious open plan lounge/kitchen/diner
- Family bathroom with shower over the bath
- Primary Bedroom with en-suite and fitted wardrobes
- Second double bedroom with fitted wardrobes
- Third bedroom/office
- Shared garden/bike shed/bin store
- Off-street parking available