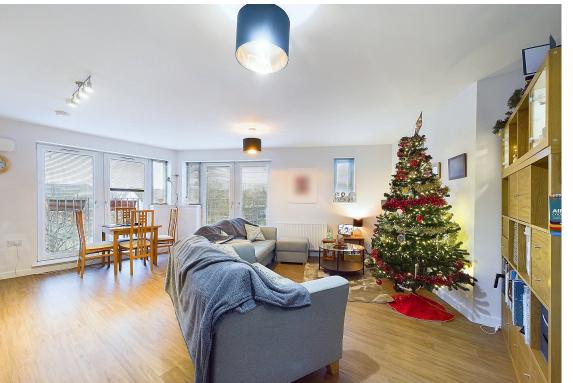

## DESCRIPTION

Step inside this spacious three bedroom apartment which offers open plan living with abundance of light. the property also benefits from primary bedroom with ensuite and fitted wardrobes to provide ample storage.

## The property features:

- Welcoming entrance hallway with plenty of storage
- Bright and spacious open plan lounge/kitchen/diner
- Family bathroom with shower over the bath
- Primary Bedroom with en-suite and fitted wardrobes
- Second double bedroom with fitted wardrobes
- Third bedroom/office
- Shared garden/bike shed/bin store
- Off-street parking available