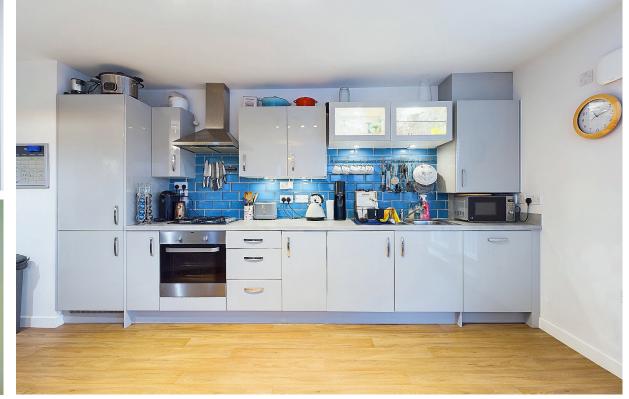

## The property features:

- Welcoming entrance hallway with plenty of storage
- Bright and spacious open plan lounge/kitchen/diner
- Family bathroom with shower over the bath
- Primary Bedroom with en-suite and fitted wardrobes
- Second double bedroom with fitted wardrobes
- Third bedroom/office
- Shared garden/bike shed/bin store
- Off-street parking available