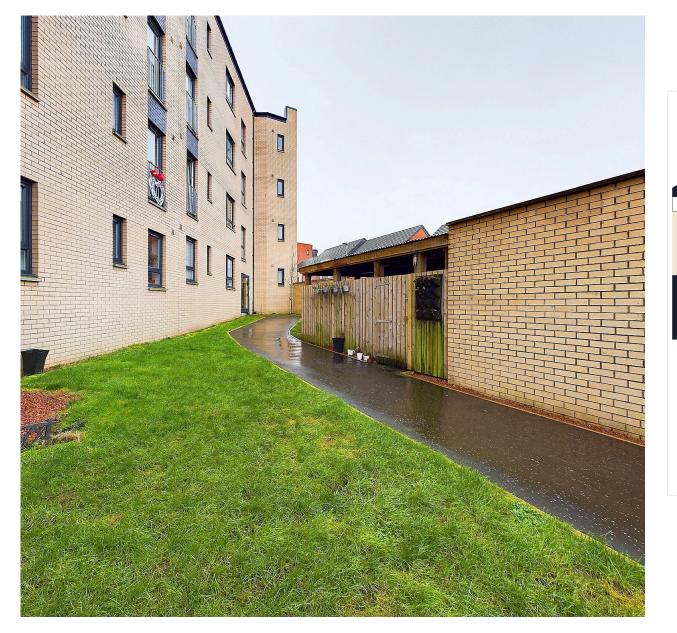

## The property features:

- Welcoming entrance hallway with plenty of storage
- Bright and spacious open plan lounge/kitchen/diner
- Family bathroom with shower over the bath
- Primary Bedroom with en-suite and fitted wardrobes
- Second double bedroom with fitted wardrobes
- Third bedroom/office
- Shared garden/bike shed/bin store
- Off-street parking available