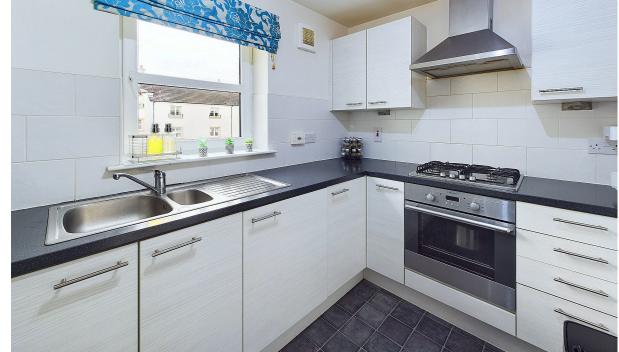

## The property comprises of:

- Welcoming hallway with ample storage
- Family Bathroom
- Primary bedroom with fitted wardrobes
- Bedroom 2 with fitted wardrobes
- Open flow lounge/diner
- Fitted Kitchen
- Allocated parking