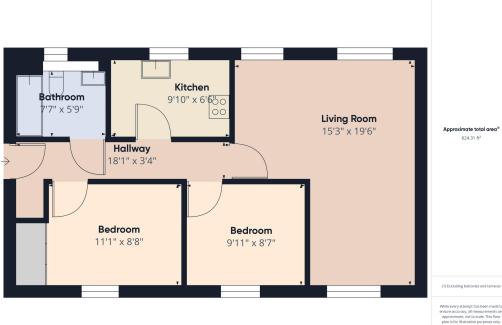

## **DESCRIPTION**

Spacious two bedroom second floor apartment.

This property is ideally located with all essential amenities on your door step. It also benefits from ample storage with fitted wardrobes in both bedrooms and allocated parking.

## The property comprises of:

- Welcoming hallway with ample storage
- Family Bathroom
- Primary bedroom with fitted wardrobes
- Bedroom 2 with fitted wardrobes
- Open flow lounge/diner
- Fitted Kitchen
- Allocated parking