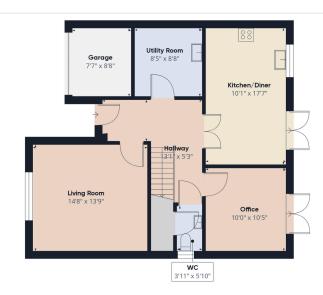

Floor 0

Floor 1

**7 Lyall Bow** Edinburgh, EH17 8XT

## The property comprises of:

- Welcoming Hallway
- Bright and spacious lounge
- Modern open plan kitchen/diner with doors to garden
- Ground floor WC
- Office with doors to garden
- Utility Room
- Primary Bedroom with en-suite and fitted wardrobes
- Three further double bedrooms
- Family bathroom with separate shower cubicle
- Private rear garden with patio area
- Driveway to Garage