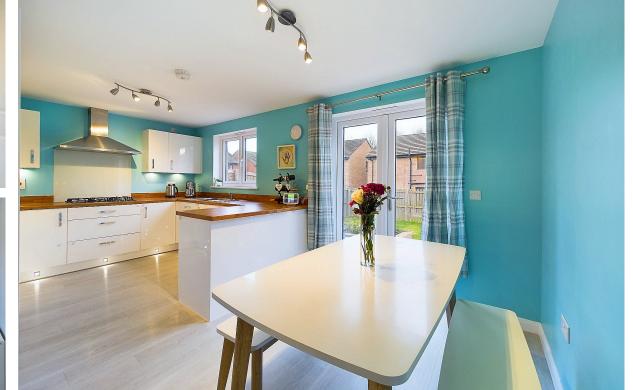

## The property comprises of:

- Welcoming Hallway
- Bright and spacious lounge
- Modern open plan kitchen/diner with doors to garden
- Ground floor WC
- Office with doors to garden
- Utility Room
- Primary Bedroom with en-suite and fitted wardrobes
- Three further double bedrooms
- Family bathroom with separate shower cubicle
- Private rear garden with patio area
- Driveway to Garage