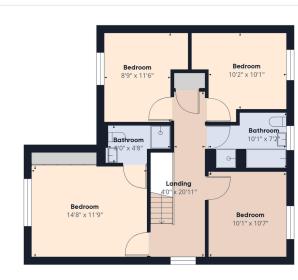

Floor 0

Floor 1

**7 Lyall Bow** Edinburgh, EH17 8XT

## The property comprises of:

- Welcoming Hallway
- Bright and spacious lounge
- Modern open plan kitchen/diner with doors to garden
- Ground floor WC
- Office with doors to garden
- Utility Room
- Primary Bedroom with en-suite and fitted wardrobes
- Three further double bedrooms
- Family bathroom with separate shower cubicle
- Private rear garden with patio area
- Driveway to Garage