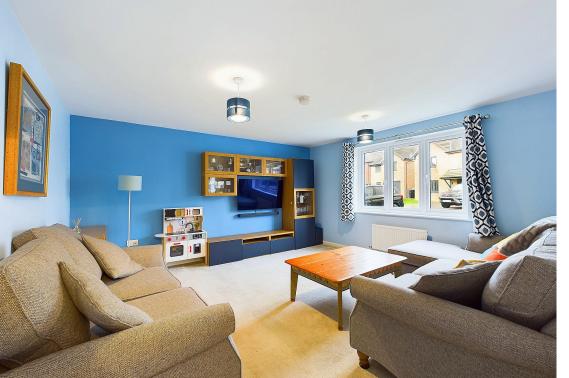

## The property comprises of:

- Welcoming Hallway
- Bright and spacious lounge
- Modern open plan kitchen/diner with doors to garden
- Ground floor WC
- Office with doors to garden
- Utility Room
- Primary Bedroom with en-suite and fitted wardrobes
- Three further double bedrooms
- Family bathroom with separate shower cubicle
- Private rear garden with patio area
- Driveway to Garage