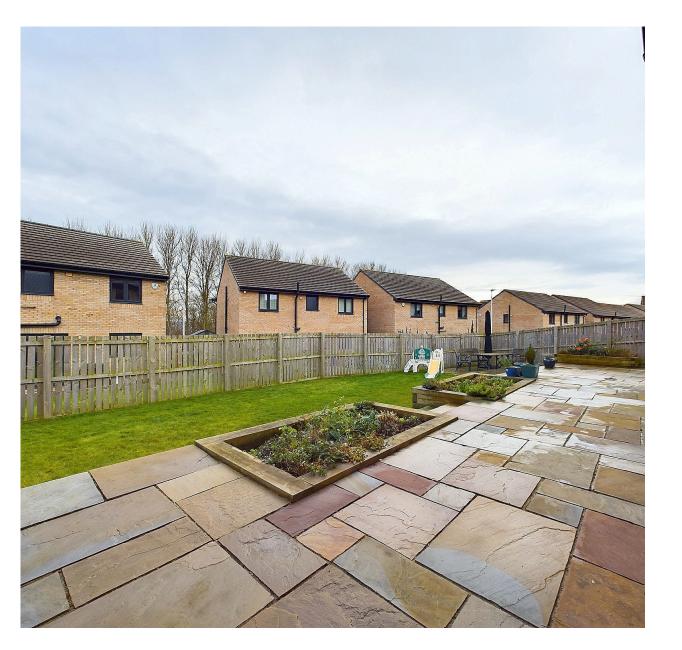

## The property comprises of:

- Welcoming Hallway
- Bright and spacious lounge
- Modern open plan kitchen/diner with doors to garden
- Ground floor WC
- Office with doors to garden
- Utility Room
- Primary Bedroom with en-suite and fitted wardrobes
- Three further double bedrooms
- Family bathroom with separate shower cubicle
- Private rear garden with patio area
- Driveway to Garage