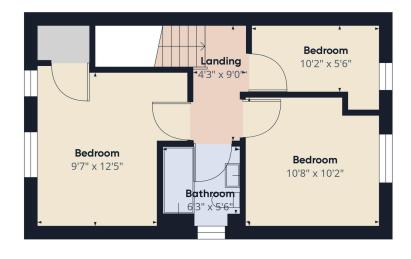

Floor 0

Floor 1

**47 Moodie Wynd** Prestonpans, EH32 9FA

## The property includes:

- Entrance hallway
- Bright and spacious lounge
- Contemporary kitchen/diner with garden access
- Utility room with WC
- Primary bedroom with ample storage
- Second double bedroom
- Third bedroom
- Family bathroom
- Private rear garden
- Resident parking available Viewings