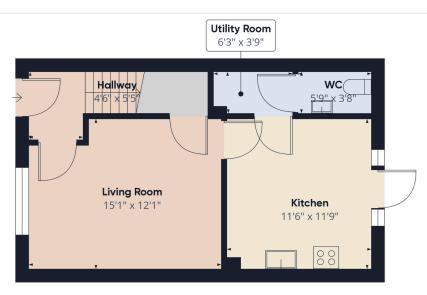

Floor 0

Floor 1

**47 Moodie Wynd** Prestonpans, EH32 9FA

## The property includes:

- Entrance hallway
- Bright and spacious lounge
- Contemporary kitchen/diner with garden access
- Utility room with WC
- Primary bedroom with ample storage
- Second double bedroom
- Third bedroom
- Family bathroom
- Private rear garden
- Resident parking available Viewings