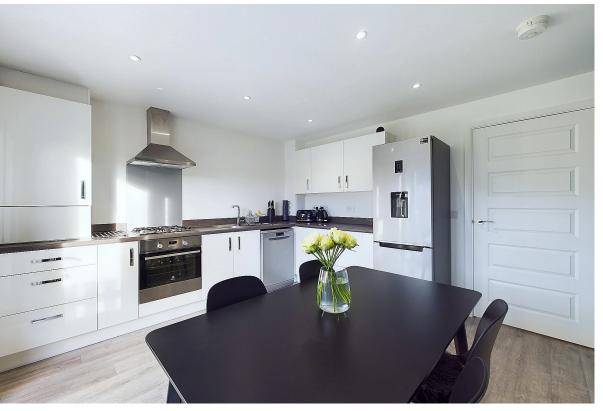

## The property includes:

- Entrance hallway
- Bright and spacious lounge
- Contemporary kitchen/diner with garden access
- Utility room with WC
- Primary bedroom with ample storage
- Second double bedroom
- Third bedroom
- Family bathroom
- Private rear garden
- Resident parking available Viewings