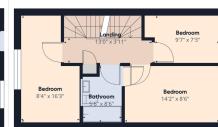

## The property comprises of:

- Welcoming hallway
- Open plan lounge/kitchen/diner
- **Utility room with WC**
- Bedroom 2 with Fitted wardrobes and access to family bathroom
- Two further bedrooms
- Family bathroom with shower over bath
- Top floor primary bedroom with en-suite and walk in wardrobe
- Private rear garden
- **Driveway to front**
- Ample storage