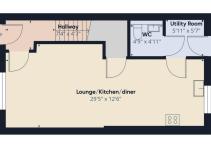

## The property comprises of:

- Welcoming hallway
- Open plan lounge/kitchen/diner
- **Utility room with WC**
- Bedroom 2 with Fitted wardrobes and access to family bathroom
- Two further bedrooms
- Family bathroom with shower over bath
- Top floor primary bedroom with en-suite and walk in wardrobe
- Private rear garden
- **Driveway to front**
- Ample storage