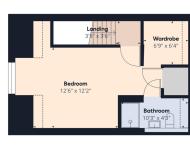

## The property comprises of:

- Welcoming hallway
- Open plan lounge/kitchen/diner
- **Utility room with WC**
- Bedroom 2 with Fitted wardrobes and access to family bathroom
- Two further bedrooms
- Family bathroom with shower over bath
- Top floor primary bedroom with en-suite and walk in wardrobe
- Private rear garden
- **Driveway to front**
- Ample storage