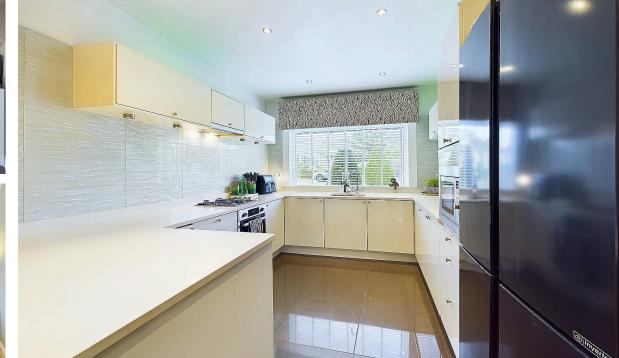

## The property comprises of:

- Welcoming hallway
- Ground floor primary bedroom with marble en-
- Bedroom 2 with a bay window and en-suite
- Family bathroom with feature jacuzzi bath
- Open plan modern kitchen/diner/lounge with doors to garden
- Feature fire place in lounge area
- Two double bedrooms with en-suites on first floor
- Office area
- Private rear garden with decked patio
- Landscaped front garden
- Driveway to both sides accommodating up to four
- Single garage with access from front and rear
- Attic for storage