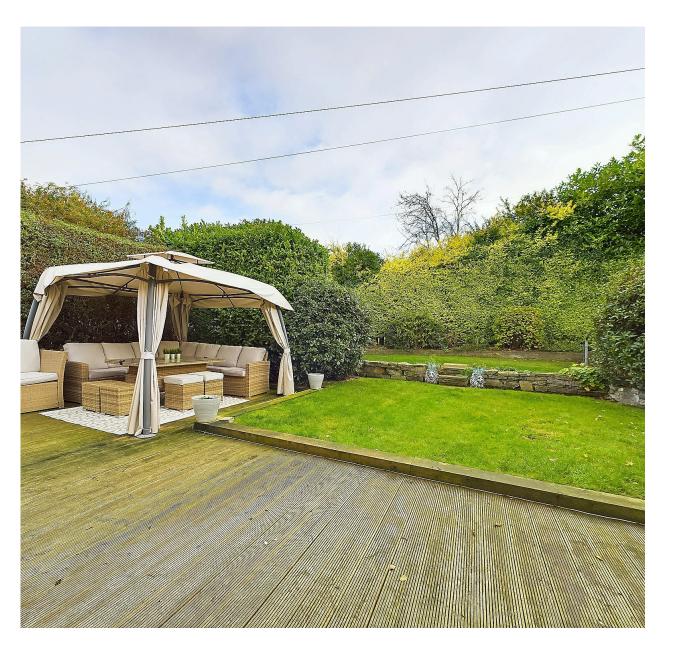

## Description

Nested on the charming Orchard Road in Craigleith, Edinburgh and just a few minutes walk from Stockbridge and city centre Edinburgh; this stunning four-bedroom detached home offers an exceptional standard of living. Elegantly finished throughout to a very high standard, each spacious bedroom exquisitely boasts its own en-suite bathroom, ensuring privacy and convenience for every family member. The property features a fully private rear garden, perfect for relaxing or entertaining guests, while the double driveway accommodates up to four cars with ease. This home is a harmonious blend of luxury and functionality, ideal for those seeking a refined lifestyle in a desirable location.

## The property comprises of:

- Welcoming hallway
- Ground floor primary bedroom with marble en-
- Bedroom 2 with a bay window and en-suite
- Family bathroom with feature jacuzzi bath
- Open plan modern kitchen/diner/lounge with doors to garden
- Feature fire place in lounge area
- Two double bedrooms with en-suites on first floor
- Office area
- Private rear garden with decked patio
- Landscaped front garden
- Driveway to both sides accommodating up to four
- Single garage with access from front and rear
- Attic for storage