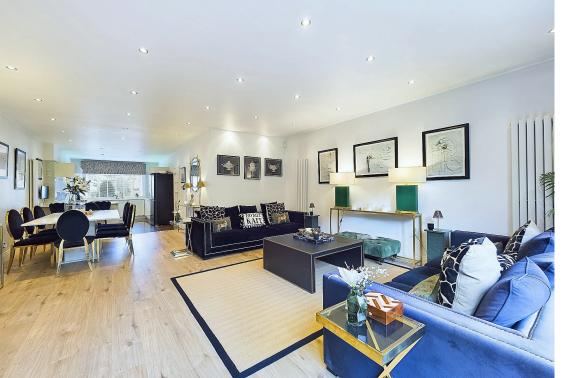

## Description

Nested on the charming Orchard Road in Craigleith, Edinburgh and just a few minutes walk from Stockbridge and city centre Edinburgh; this stunning four-bedroom detached home offers an exceptional standard of living. Elegantly finished throughout to a very high standard, each spacious bedroom exquisitely boasts its own en-suite bathroom, ensuring privacy and convenience for every family member. The property features a fully private rear garden, perfect for relaxing or entertaining guests, while the double driveway accommodates up to four cars with ease. This home is a harmonious blend of luxury and functionality, ideal for those seeking a refined lifestyle in a desirable location.

## The property comprises of:

- Welcoming hallway
- Ground floor primary bedroom with marble en-
- Bedroom 2 with a bay window and en-suite
- Family bathroom with feature jacuzzi bath
- Open plan modern kitchen/diner/lounge with doors to garden
- Feature fire place in lounge area
- Two double bedrooms with en-suites on first floor
- Office area
- Private rear garden with decked patio
- Landscaped front garden
- Driveway to both sides accommodating up to four
- Single garage with access from front and rear
- Attic for storage