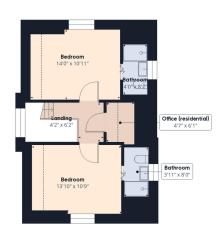

## The property comprises of:

- Welcoming hallway
- Ground floor primary bedroom with marble en-
- Bedroom 2 with a bay window and en-suite
- Family bathroom with feature jacuzzi bath
- Open plan modern kitchen/diner/lounge with doors to garden
- Feature fire place in lounge area
- Two double bedrooms with en-suites on first floor
- Office area
- Private rear garden with decked patio
- Landscaped front garden
- Driveway to both sides accommodating up to four
- Single garage with access from front and rear
- Attic for storage