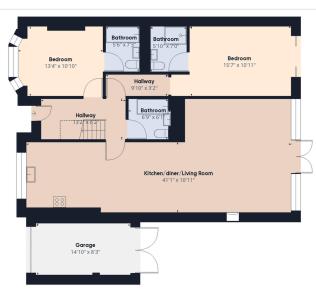

## The property comprises of:

- Welcoming hallway
- Ground floor primary bedroom with marble en-
- Bedroom 2 with a bay window and en-suite
- Family bathroom with feature jacuzzi bath
- Open plan modern kitchen/diner/lounge with doors to garden
- Feature fire place in lounge area
- Two double bedrooms with en-suites on first floor
- Office area
- Private rear garden with decked patio
- Landscaped front garden
- Driveway to both sides accommodating up to four
- Single garage with access from front and rear
- Attic for storage