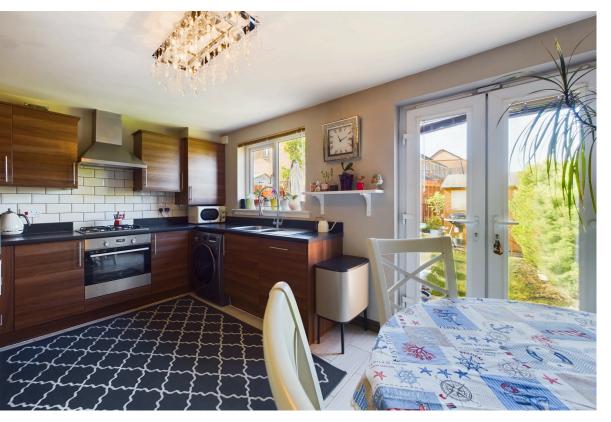

## DESCRIPTION

This charming three-bedroom end-terrace house boasts a spacious and inviting layout perfect for families or professionals. It features a bright and airy living room, a modern kitchen/diner, and private rear garden. Situated in a friendly neighborhood, this home is conveniently close to local amenities, schools, and transport links.

The property comprises of:

- Welcome Hallway
- Ground floor WC
- Bright and spacious lounge
- Modern kitchen/diner with integrated appliances
- Master bedroom with en-suite and fitted wardrobes
- Second double bedroom
- Third bedroom
- Family bathroom with shower over bath
- Private rear garden
- On street parking