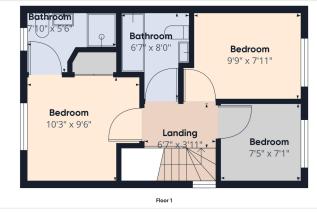

The property comprises of:

- Welcome Hallway
- Ground floor WC
- Bright and spacious lounge
- Modern kitchen/diner with integrated appliances
- Master bedroom with en-suite and fitted wardrobes
- Second double bedroom
- Third bedroom
- Family bathroom with shower over bath
- Private rear garden
- On street parking