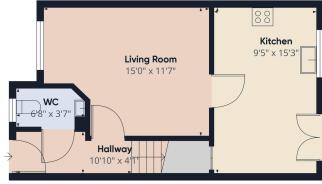

Floor 0

Approximate total area<sup>®</sup> 731.84 ft<sup>2</sup>

(1) Excluding balconies and terraces

While every attempt has been made to ensure accuracy, all measurements are approximate, not to scale. This floor plan is for illustrative purposes only.

The property comprises of:

- Welcome Hallway
- Ground floor WC
- Bright and spacious lounge
- Modern kitchen/diner with integrated appliances
- Master bedroom with en-suite and fitted wardrobes
- Second double bedroom
- Third bedroom
- Family bathroom with shower over bath
- Private rear garden
- On street parking