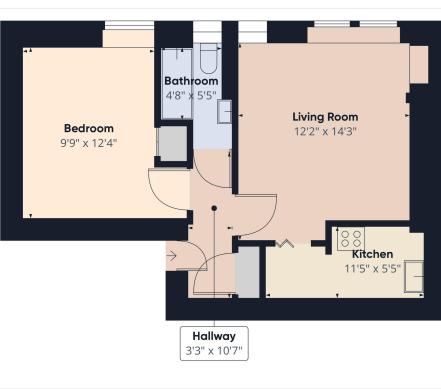

## Property comprises of

- Entrance hallway
- Open plan lounge/diner
- Modern fully fitted kitchen
- Spacious Bedroom
- Bathroom with shower over bath
- Shared garden
- Secure entry system

Viewing by appointment with Gibson Estate Agents 0131 297 3177