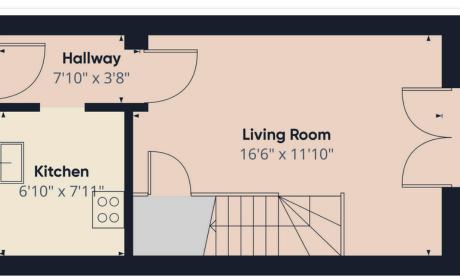

The Property comprises of:

- Modern and well-fitted kitchen
- Bright and spacious lounge/diner with doors to garden
- Primary bedroom that comes with fitted wardrobes
- Second bedroom that also comes with fitted wardrobes
- Family bathroom
- Private garden located at the rear of the house
- Parking space available