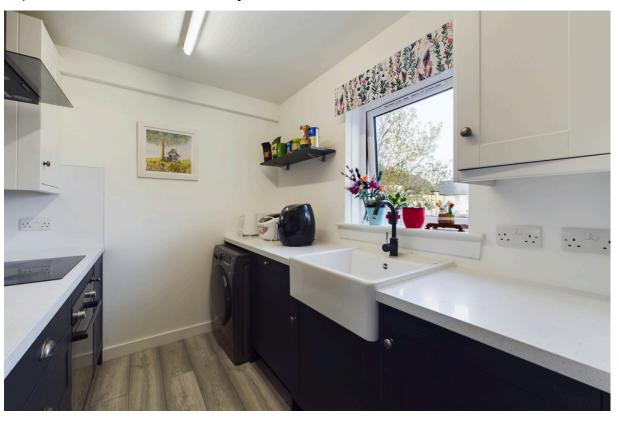

The Property comprises of:

- Modern and well-fitted kitchen
- Bright and spacious lounge/diner with doors to garden
- Primary bedroom that comes with fitted wardrobes
- Second bedroom that also comes with fitted wardrobes
- Family bathroom
- Private garden located at the rear of the house
- Parking space available