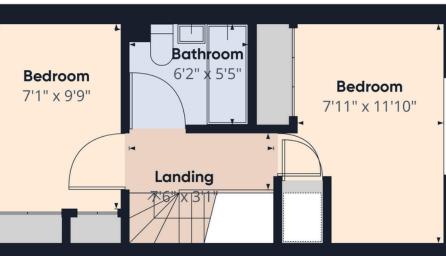

The Property comprises of:

- Modern and well-fitted kitchen
- Bright and spacious lounge/diner with doors to garden
- Primary bedroom that comes with fitted wardrobes
- Second bedroom that also comes with fitted wardrobes
- Family bathroom
- Private garden located at the rear of the house
- Parking space available