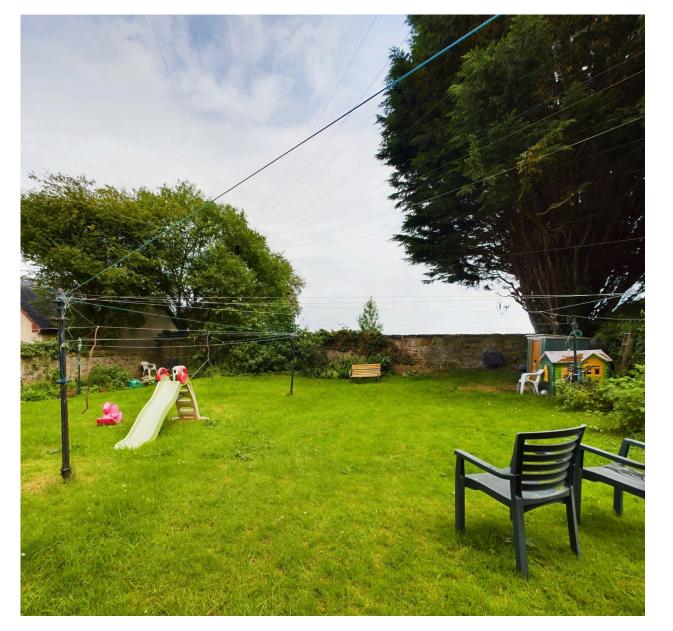

Viewing is highly recommended

- Entrance Hallway
- Bright and spacious lounge with feature bay window
- Fully fitted kitchen
- Family bathroom with shower over bath
- Two double bedrooms
- Ample storage
- Shared garden to rear
- On street parking