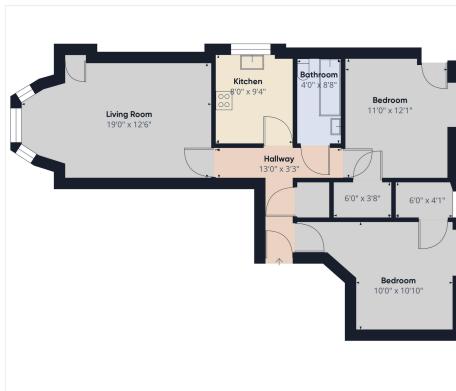

## DESCRIPTION

Two bedroom second floor apartment.

This property would make an ideal starter home or investment alike. The central location and spacious interior are some of the many benefits to this apartment.

Viewing is highly recommended

- Entrance Hallway
- Bright and spacious lounge with feature bay window
- Fully fitted kitchen
- Family bathroom with shower over bath
- Two double bedrooms
- Ample storage
- Shared garden to rear
- On street parking