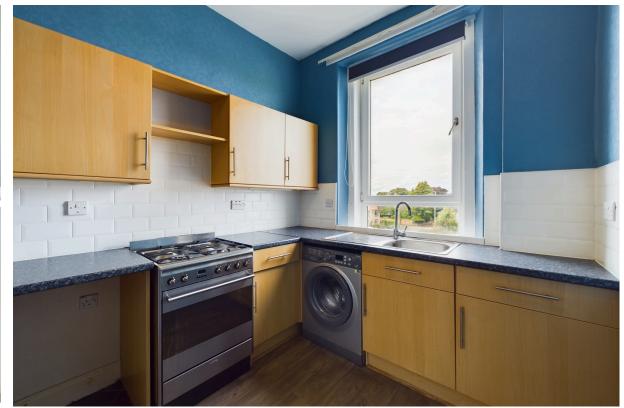

Viewing is highly recommended

- Entrance Hallway
- Bright and spacious lounge with feature bay window
- Fully fitted kitchen
- Family bathroom with shower over bath
- Two double bedrooms
- Ample storage
- Shared garden to rear
- On street parking