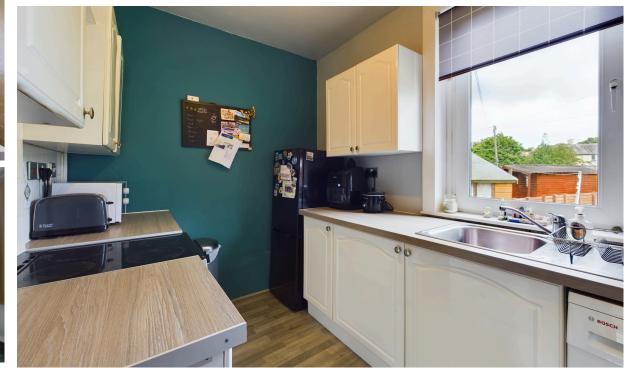

- Entrance Hallway
- Bright and spacious lounge
- Fully fitted kitchen
- Family bathroom with shower over bath
- Primary bedroom to rear
- Second bedroom to front
- Private front garden with driveway
- Shared rear garden