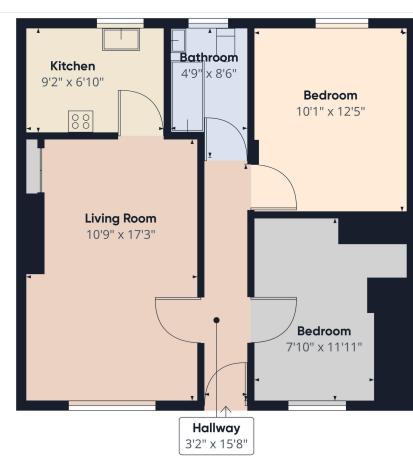

## DESCRIPTION

Welcome to this 2-bedroom lower flat, a perfect blend of comfort and convenience. Situated in a peaceful neighborhood, this residence offers a spacious living area with ample natural light. With excellent transport links and local amenities nearby, this delightful flat is an ideal home for professionals, couples, or small families. Don't miss the opportunity to make it your own!

- Entrance Hallway
- Bright and spacious lounge
- Fully fitted kitchen
- Family bathroom with shower over bath
- Primary bedroom to rear
- Second bedroom to front
- Private front garden with driveway
- Shared rear garden