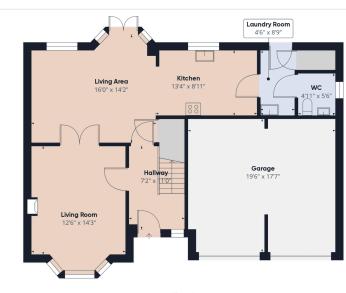

## Property comprises of:

- Welcoming hallway
- Front facing lounge with bay window
- Open plan lounge/kitchen/diner lends its self as the hub of the home
- Utility room with WC
- Primary bedroom with dressing room and en-suite
- Bedroom 2 with en-suite
- Two further bedrooms
- Stylish family bathroom
- Private rear garden with rural open outlook.
- Driveway to double garage.