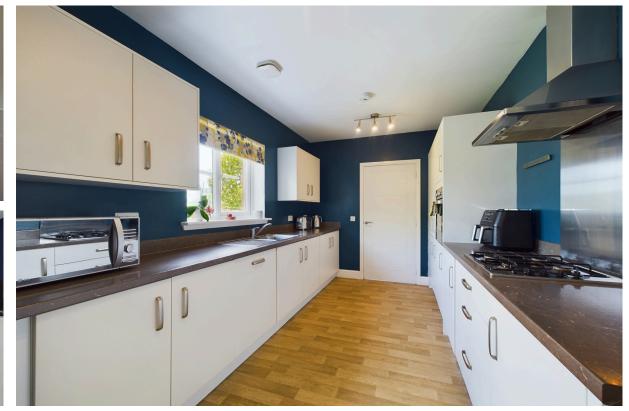

## Property comprises of:

- Welcoming hallway
- Front facing lounge with bay window
- Open plan lounge/kitchen/diner lends its self as the hub of the home
- Utility room with WC
- Primary bedroom with dressing room and en-suite
- Bedroom 2 with en-suite
- Two further bedrooms
- Stylish family bathroom
- Private rear garden with rural open outlook.
- Driveway to double garage.