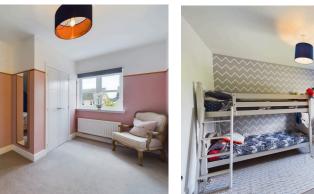

## Property comprises of:

- Welcoming hallway
- Front facing lounge with bay window
- Open plan lounge/kitchen/diner lends its self as the hub of the home
- Utility room with WC
- Primary bedroom with dressing room and en-suite
- Bedroom 2 with en-suite
- Two further bedrooms
- Stylish family bathroom
- Private rear garden with rural open outlook.
- Driveway to double garage.