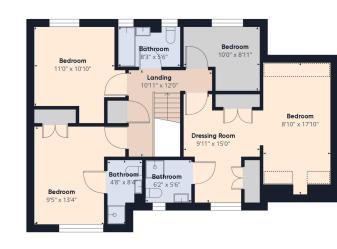

## Property comprises of:

- Welcoming hallway
- Front facing lounge with bay window
- Open plan lounge/kitchen/diner lends its self as the hub of the home
- Utility room with WC
- Primary bedroom with dressing room and en-suite
- Bedroom 2 with en-suite
- Two further bedrooms
- Stylish family bathroom
- Private rear garden with rural open outlook.
- Driveway to double garage.