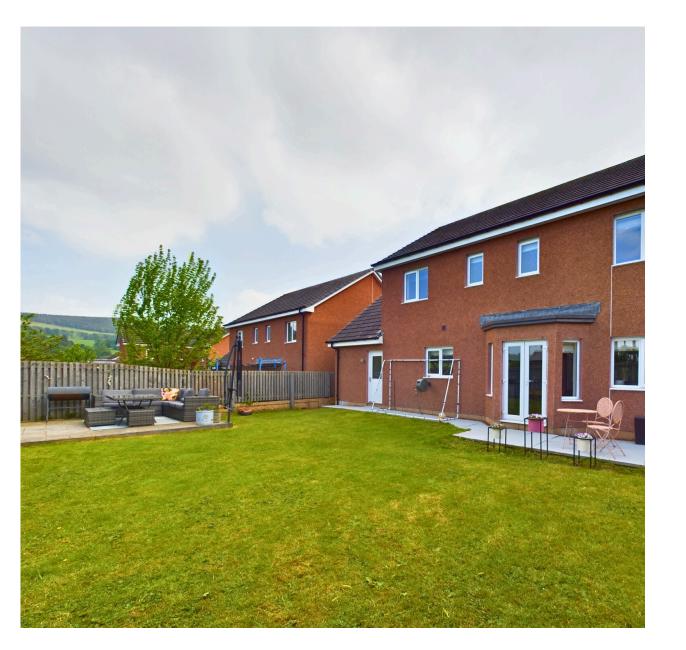

## Property comprises of:

- Welcoming hallway
- Front facing lounge with bay window
- Open plan lounge/kitchen/diner lends its self as the hub of the home
- Utility room with WC
- Primary bedroom with dressing room and en-suite
- Bedroom 2 with en-suite
- Two further bedrooms
- Stylish family bathroom
- Private rear garden with rural open outlook.
- Driveway to double garage.