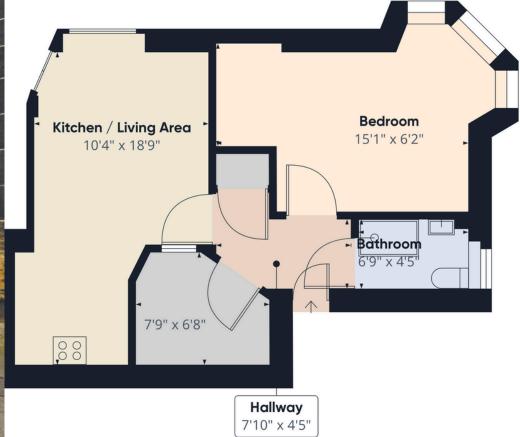

## DESCRIPTION

Mid floor flat in a superb High street location in Portobello .

1 BEDROOM WITH BAY WINDOW BOX ROOM SHOWER ROOM LOUNGE/ KITCHEN