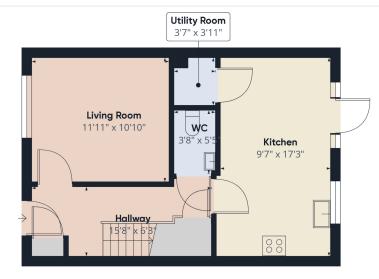

The property comprises of: Entrance hallway Bright spacious lounge Ground floor W.C Open plan Kitchen/ Dining room Separate laundry cupboard Ample storage Primary bedroom with fitted wardrobes and En suite Bedroom two with fitted wardrobes Bedroom 3 / Office Stylish Family bathroom with overhead shower Driveway to the front Private enclosed garden to rear.