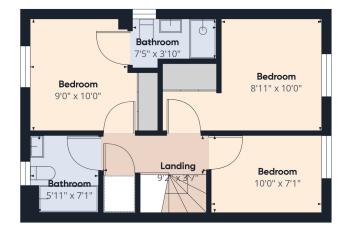

The property comprises of: Entrance hallway Bright spacious lounge Ground floor W.C Open plan Kitchen/ Dining room Separate laundry cupboard Ample storage Primary bedroom with fitted wardrobes and En suite Bedroom two with fitted wardrobes Bedroom 3 / Office Stylish Family bathroom with overhead shower Driveway to the front Private enclosed garden to rear.