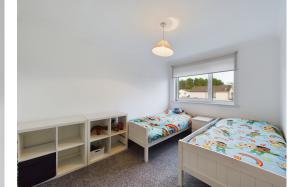

### he property comprises of:

- Entrance vestibule
- Inner hallway
- Open plan lounge/dining room
- Bedroom 5/Family room
- WC with shower cubicle
- Fully fitted modern kitchen
- Extremely large utility room
- WC
- Large conservatory
- Master bedroom with dressing area and ensuite with bath and separate shower cubicle
- Three further bedrooms all with fitted wardrobes
- Family bathroom with shower over bath
- Excellent storage throughout
- Monoblock parking to front for multiple cars
- Large garden to rear with various decked
- Viewing is highly recommended