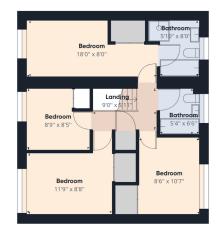

Floor 0

### he property comprises of:

- Entrance vestibule
- Inner hallway
- Open plan lounge/dining room
- Bedroom 5/Family room
- WC with shower cubicle
- Fully fitted modern kitchen
- Extremely large utility room
- WC
- Large conservatory
- Master bedroom with dressing area and ensuite with bath and separate shower cubicle
- Three further bedrooms all with fitted wardrobes
- Family bathroom with shower over bath
- Excellent storage throughout
- Monoblock parking to front for multiple cars
- Large garden to rear with various decked
- Viewing is highly recommended