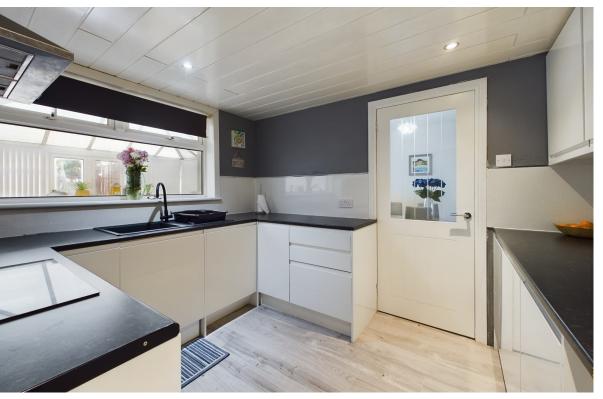

### he property comprises of:

- Entrance vestibule
- Inner hallway
- Open plan lounge/dining room
- Bedroom 5/Family room
- WC with shower cubicle
- Fully fitted modern kitchen
- Extremely large utility room
- WC
- Large conservatory
- Master bedroom with dressing area and ensuite with bath and separate shower cubicle
- Three further bedrooms all with fitted wardrobes
- Family bathroom with shower over bath
- Excellent storage throughout
- Monoblock parking to front for multiple cars
- Large garden to rear with various decked
- Viewing is highly recommended