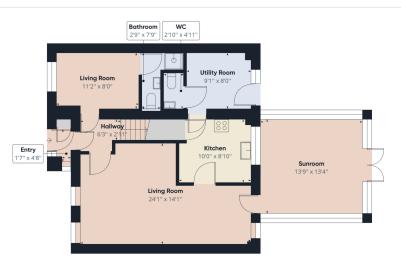

Floor 0

### he property comprises of:

- Entrance vestibule
- Inner hallway
- Open plan lounge/dining room
- Bedroom 5/Family room
- WC with shower cubicle
- Fully fitted modern kitchen
- Extremely large utility room
- WC
- Large conservatory
- Master bedroom with dressing area and ensuite with bath and separate shower cubicle
- Three further bedrooms all with fitted wardrobes
- Family bathroom with shower over bath
- Excellent storage throughout
- Monoblock parking to front for multiple cars
- Large garden to rear with various decked
- Viewing is highly recommended