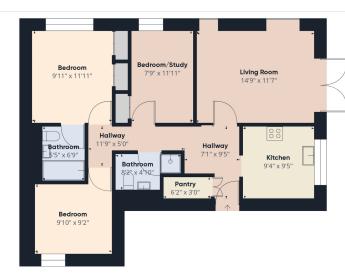

## DESCRIPTION

Three bedroom ground floor apartment

This property is in true move in condition and has been well maintained by the current owners.

The property benefits from a detached garage.

The Property Comprises of:

- Welcome hallway with storage space
- Fully fitted kitchen/diner
- Bright and spacious lounge with patio doors
- Primary bedroom with en-suite
- Two further bedrooms
- Family shower room
- Parking available
- Detached Garage