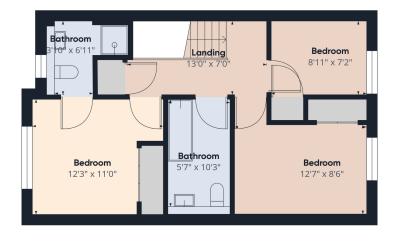

- Entrance vestibule with storage space
- Welcoming hallway with WC and under stairs storage
- Bright and spacious lounge with patio doors
- The kitchen/diner lends itself as the hub of the home
- Primary bedroom with en-suite and fitted wardrobes
- Two further bedrooms with storage space
- Family bathroom
- Private rear garden
- Parking available