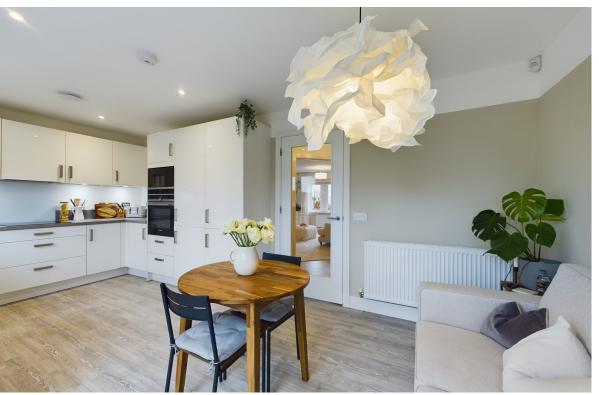

- Entrance vestibule with storage space
- Welcoming hallway with WC and under stairs storage
- Bright and spacious lounge with patio doors
- The kitchen/diner lends itself as the hub of the home
- Primary bedroom with en-suite and fitted wardrobes
- Two further bedrooms with storage space
- Family bathroom
- Private rear garden
- Parking available