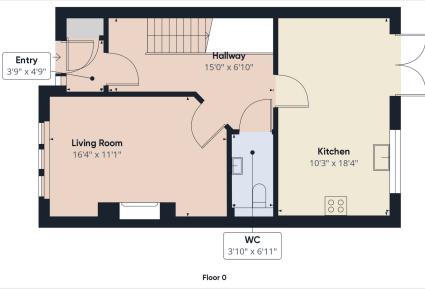

- Entrance vestibule with storage space
- Welcoming hallway with WC and under stairs storage
- Bright and spacious lounge with patio doors
- The kitchen/diner lends itself as the hub of the home
- Primary bedroom with en-suite and fitted wardrobes
- Two further bedrooms with storage space
- Family bathroom
- Private rear garden
- Parking available