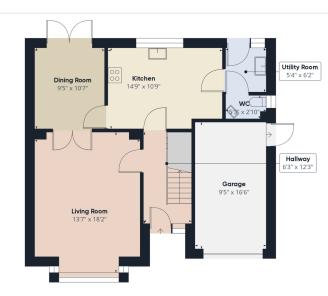

## The Property Comprise of:

- Welcoming Hallway
- Bright spacious lounge with bay window
- fully fitted kitchen
- Dining room with doors to garden
- Utility room
- Ground WC
- Master Bedroom with En-Suite
- Three Further Double Bedrooms with Fitted Wardrobes
- Family Bathroom
- Driveway to Single Garage
- Private Rear Garden