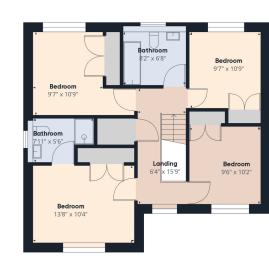

## The Property Comprise of:

- Welcoming Hallway
- Bright spacious lounge with bay window
- fully fitted kitchen
- Dining room with doors to garden
- Utility room
- Ground WC
- Master Bedroom with En-Suite
- Three Further Double Bedrooms with Fitted Wardrobes
- Family Bathroom
- Driveway to Single Garage
- Private Rear Garden