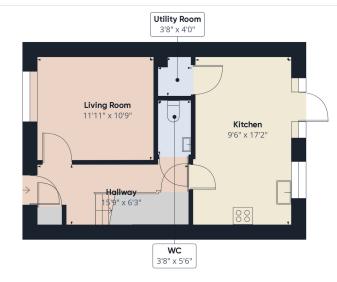

Floor 0

27 Chute Crescent Musselburgh, EH21 8GL

- \*Entrance Hallway with Storage Space
- \*Bright and Spacious Lounge
- \*Modern Fitted Kitchen/Diner with Patio Doors to Garden
- \*Ground WC
- \*Master Bedroom with En-suite and fitted wardrobes.
- \*Two Further Bedrooms
- \*Family Bathroom
- \*Private Rear Garden
- \*On Street Parking