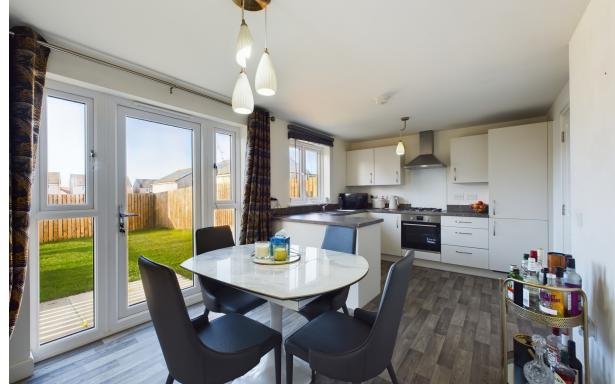

- \*Entrance Hallway with Storage Space
- \*Bright and Spacious Lounge
- \*Modern Fitted Kitchen/Diner with Patio Doors to Garden
- \*Ground WC
- \*Master Bedroom with En-suite and fitted wardrobes.
- \*Two Further Bedrooms
- \*Family Bathroom
- \*Private Rear Garden
- \*On Street Parking