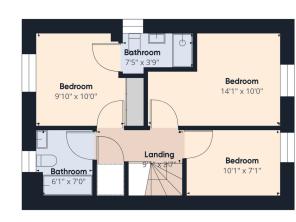

- \*Entrance Hallway with Storage Space
- \*Bright and Spacious Lounge
- \*Modern Fitted Kitchen/Diner with Patio Doors to Garden
- \*Ground WC
- \*Master Bedroom with En-suite and fitted wardrobes.
- \*Two Further Bedrooms
- \*Family Bathroom
- \*Private Rear Garden
- \*On Street Parking