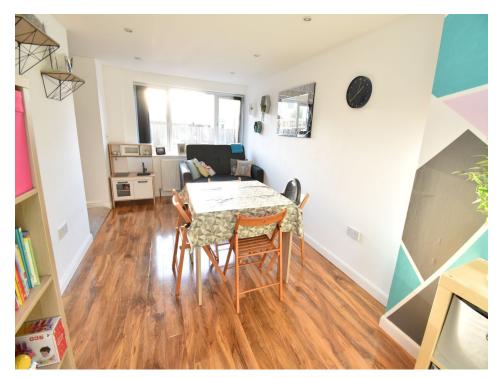

The home provides a warm and welcoming environment, complimented with a host of features suited towards the family market, including a lower level W.C, bright and well proportioned lounge with feature wall and the former garage offers a family dining room or additional public room or perhaps fourth/guest bedroom if required.

The principal accommodation comprises;

- Welcoming reception hallway.
- Lower level W.C.
- Bright and well proportioned lounge with French doors to decked sun terrace.
- Modern fitted kitchen with appliances.
- Spacious master bedroom with fitted wardrobes.
- Family bathroom with shower over the bath.
- Fenced rear garden with decked sun terrace.
- Designated parking bay to side of property.
- Residents and visitor parking bays.