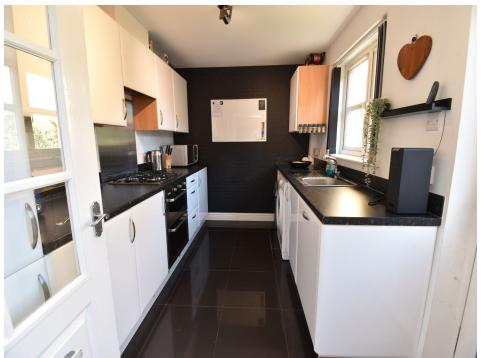

The principal accommodation comprises;

- Welcoming reception hallway.
- Lower level W.C.
- Bright and well proportioned lounge with French doors to decked sun terrace.
- Modern fitted kitchen with appliances.
- Spacious master bedroom with fitted wardrobes.
- Family bathroom with shower over the bath.
- Fenced rear garden with decked sun terrace.
- Designated parking bay to side of property.
- Residents and visitor parking bays.