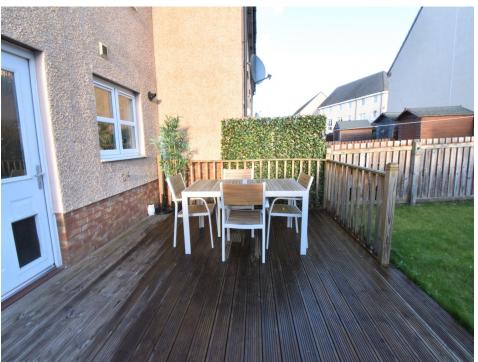

The principal accommodation comprises;

- Welcoming reception hallway.
- Lower level W.C.
- Bright and well proportioned lounge with French doors to decked sun terrace.
- Modern fitted kitchen with appliances.
- Spacious master bedroom with fitted wardrobes.
- Family bathroom with shower over the bath.
- Fenced rear garden with decked sun terrace.
- Designated parking bay to side of property.
- Residents and visitor parking bays.