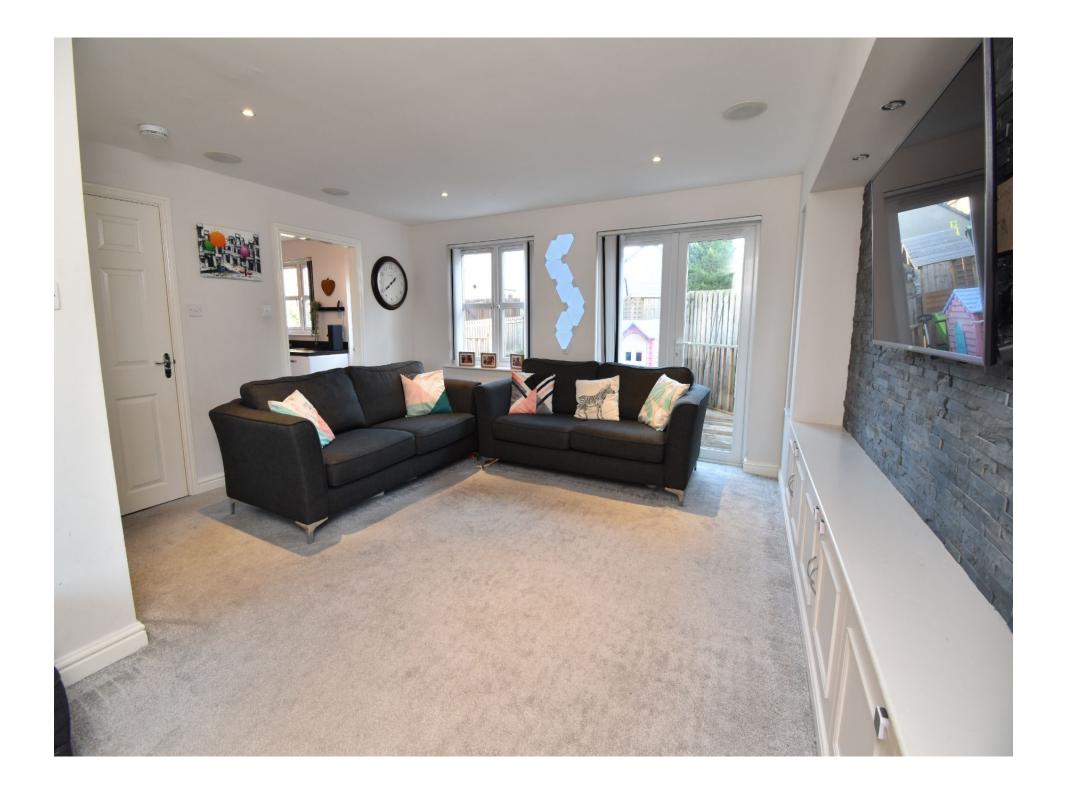

The home provides a warm and welcoming environment, complimented with a host of features suited towards the family market, including a lower level W.C, bright and well proportioned lounge with feature wall and the former garage offers a family dining room or additional public room or perhaps fourth/guest bedroom if required.

The principal accommodation comprises;

- Welcoming reception hallway.
- Lower level W.C.
- Bright and well proportioned lounge with French doors to decked sun terrace.
- Modern fitted kitchen with appliances.
- Spacious master bedroom with fitted wardrobes.
- Family bathroom with shower over the bath.
- Fenced rear garden with decked sun terrace.
- Designated parking bay to side of property.
- Residents and visitor parking bays.