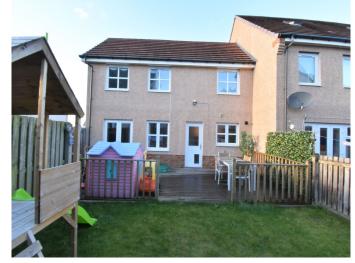

The principal accommodation comprises;

- Welcoming reception hallway.
- Lower level W.C.
- Bright and well proportioned lounge with French doors to decked sun terrace.
- Modern fitted kitchen with appliances.
- Spacious master bedroom with fitted wardrobes.
- Family bathroom with shower over the bath.
- Fenced rear garden with decked sun terrace.
- Designated parking bay to side of property.
- Residents and visitor parking bays.