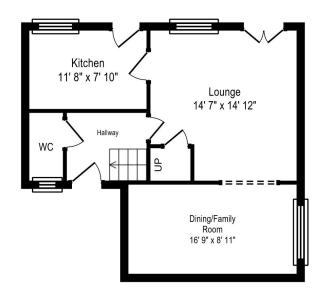

In addition the property offers double glazing and a gas central heating system.

First Floor

**Ground Floor** 

Gross Internal Area 88.75m<sup>2</sup>