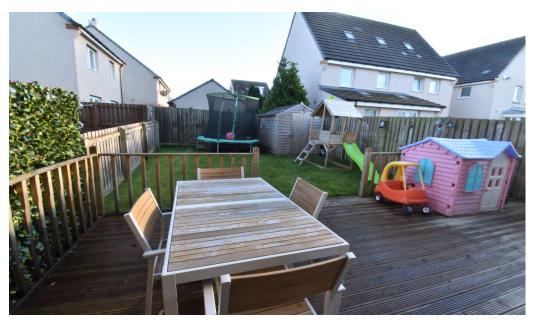

The principal accommodation comprises;

- Welcoming reception hallway.
- Lower level W.C.
- Bright and well proportioned lounge with French doors to decked sun terrace.
- Modern fitted kitchen with appliances.
- Spacious master bedroom with fitted wardrobes.
- Family bathroom with shower over the bath.
- Fenced rear garden with decked sun terrace.
- Designated parking bay to side of property.
- Residents and visitor parking bays.