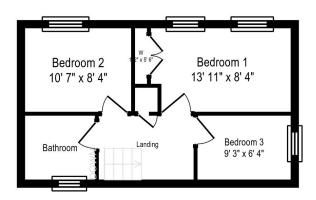

In addition the property offers double glazing and a gas central heating system.

First Floor

**Ground Floor** 

Gross Internal Area 88.75m<sup>2</sup>