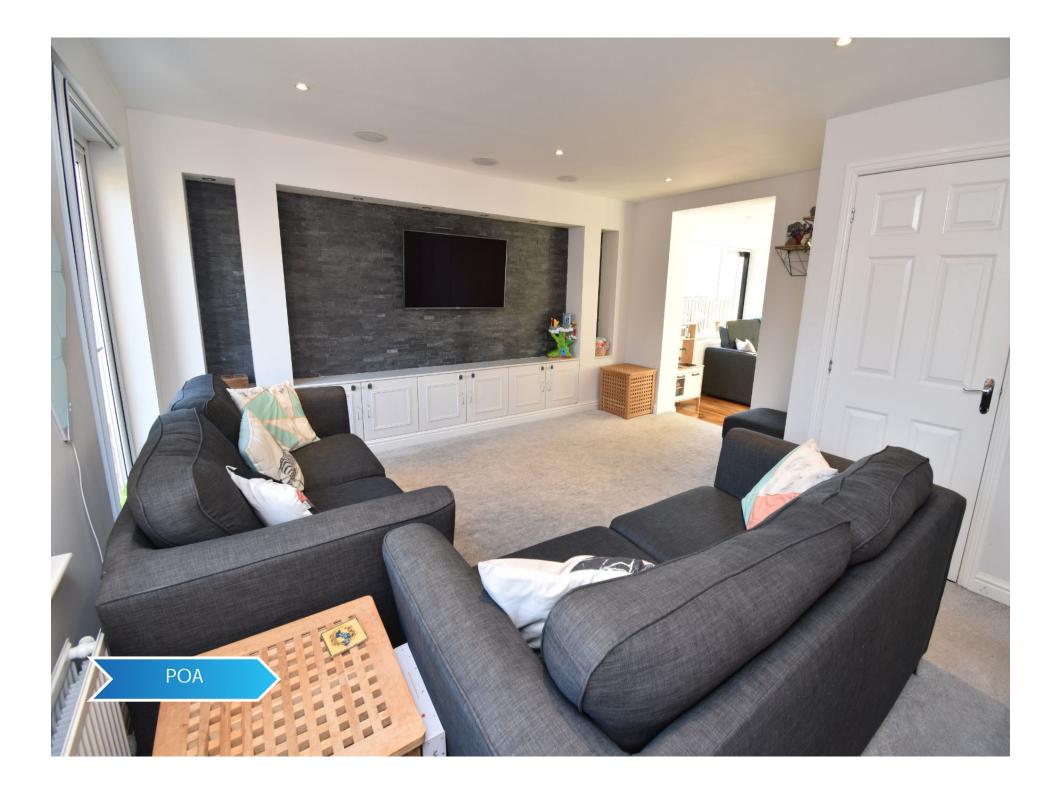

The home provides a warm and welcoming environment, complimented with a host of features suited towards the family market, including a lower level W.C, bright and well proportioned lounge with feature wall and the former garage offers a family dining room or additional public room or perhaps fourth/guest bedroom if required.

The principal accommodation comprises;

- Welcoming reception hallway.
- Lower level W.C.
- Bright and well proportioned lounge with French doors to decked sun terrace.
- Modern fitted kitchen with appliances.
- Spacious master bedroom with fitted wardrobes.
- Family bathroom with shower over the bath.
- Fenced rear garden with decked sun terrace.
- Designated parking bay to side of property.
- Residents and visitor parking bays.