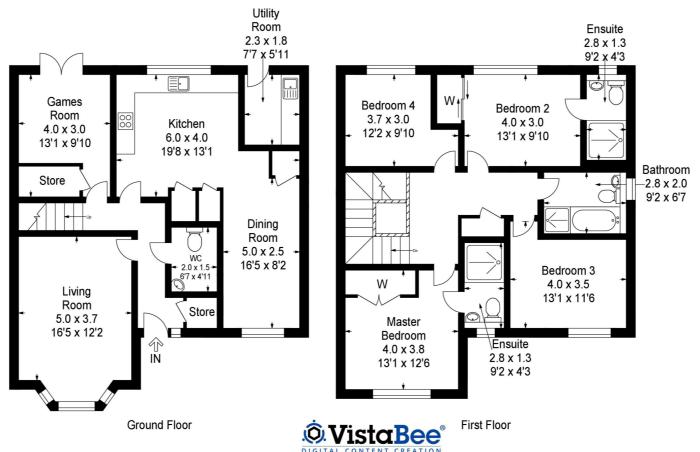

This plan is for layout guidance only and is not drawn to scale. Whilst every care is taken in the preparation of this plan, please check all dimension and shapes before making any decision reliant upon them. All room dimensions taken through cupboard/wardrobes to wall surface where possible or to surfaces indicated by arrow heads. (ID 110927)