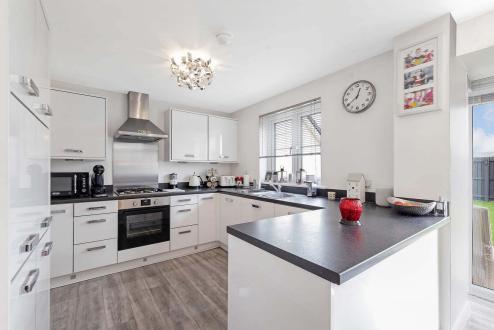

### DESCRIPTION

'Simply Stunning'

A modern detached villa situated in a preferred position in the development and occupying a generous walled corner plot. The property has been tastefully decorated to provide a home of considerable quality and charm, complimented with a host of features awaiting the successful purchaser including a show piece dining kitchen with open plan family area and doors leading to the manicured private garden.

# THE PROPERTY COMPRISES OF:

- Welcoming reception Hallway.
- Well proportioned lounge.
- Particularly useful private home office.
- Ground level W.C.
- Fabulous modern open plan Kitchen/dining and family area.
- Separate Utility.
- Master bedroom with En- Suite shower room and fitted wardrobe.
- Three further double bedrooms.
- Stylish family bathroom.
- Fully enclosed partially walled garden to rear with sun terrace.
- Driveway to front
- Single garage