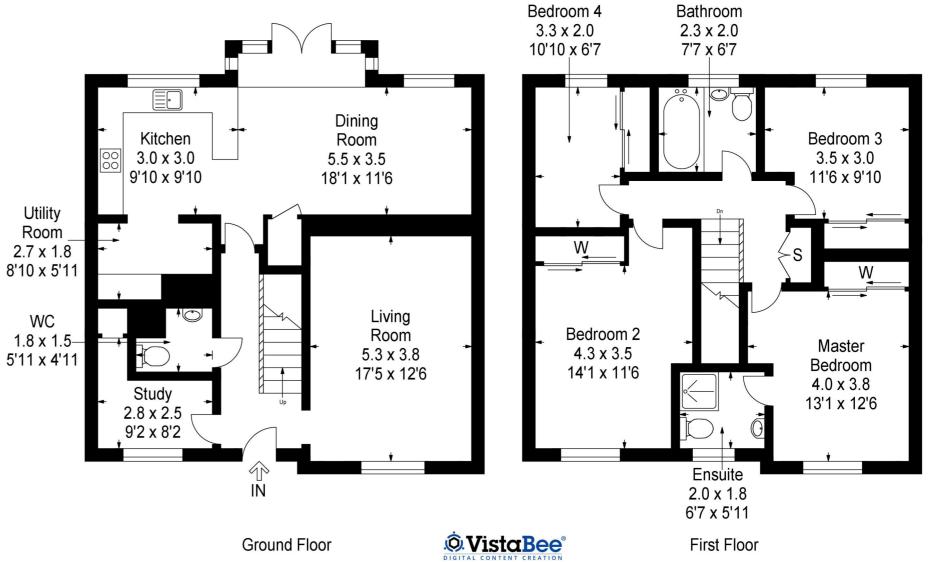

This plan is for layout guidance only and is not drawn to scale. Whilst every care is taken in the preparation of this plan, please check all dimension and shapes before making any decision reliant upon them. All room dimensions taken through cupboard/wardrobes to wall surface where possible or to surfaces indicated by arrow heads. (ID 110927)