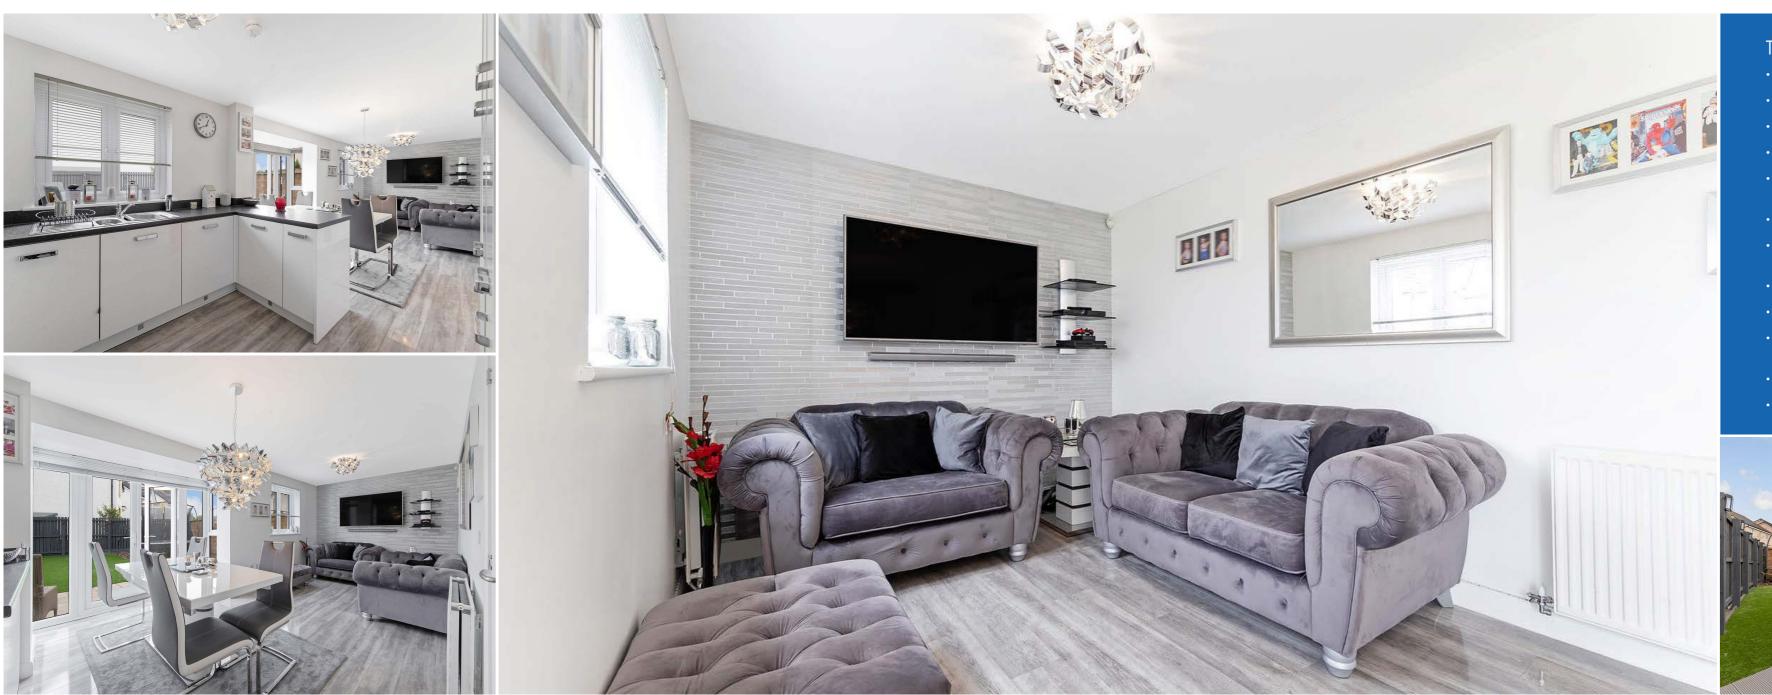

### DESCRIPTION

'Simply Stunning'

A modern detached villa situated in a preferred position in the development and occupying a generous walled corner plot. The property has been tastefully decorated to provide a home of considerable quality and charm, complimented with a host of features awaiting the successful purchaser including a show piece dining kitchen with open plan family area and doors leading to the manicured private garden.

Whilst individual tastes can vary, the property really can be described as 'walk-in' condition and viewing really is essential to appreciate this superb family home!

EARLY VIEWING IS HIGHLY RECOMMENDED.

# THE PROPERTY COMPRISES OF:

- Welcoming reception Hallway.
- Well proportioned lounge.
- Particularly useful private home office.
- Ground level W.C.
- Fabulous modern open plan Kitchen/dining and family area.
- Separate Utility.
- Master bedroom with En- Suite shower room and fitted wardrobe.
- Three further double bedrooms.
- Stylish family bathroom.
- Fully enclosed partially walled garden to rear with sun terrace.
- Driveway to front
- Single garage