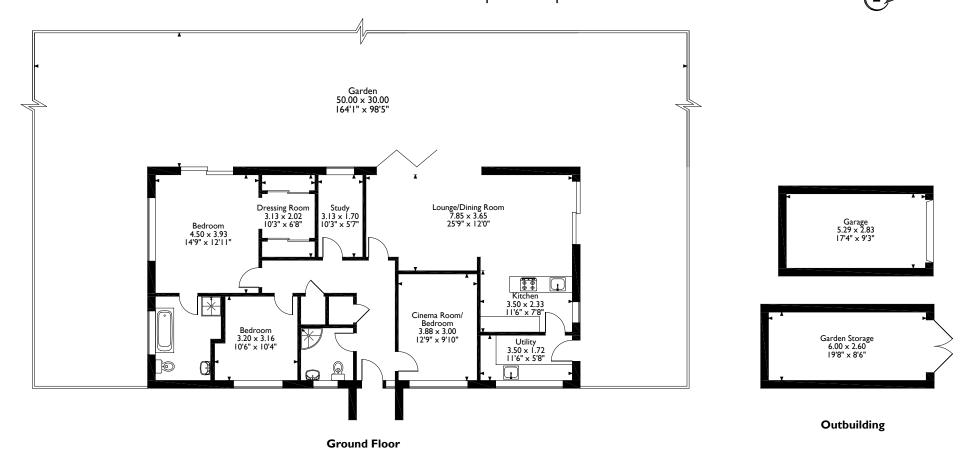

#### **Additional Information**

Guide Price: Price on Application

Tenure: Freehold

Local Authority: Three Rivers District Council

Energy Efficiency Rating: Band C

Fir Tree Hill, Chandlers Cross, Rickmansworth, WD3
Approximate Gross Internal Area
Main House = 124 Sq M/1335 Sq Ft
Garage = 15 Sq M/161 Sq Ft
Outbuilding = 16 Sq M/168 Sq Ft
Total = 155 Sq M/1664 Sq Ft

Please note that the location of doors, windows and other items are approximate and this floorplan is to be used for illustrative purposes only. Unauthorized reproduction is prohibited.

130 High Street, Rickmansworth, Hertfordshire, WD3 1AB Tel: 01923 777762 Email: rickmansworth@robsonsweb.com