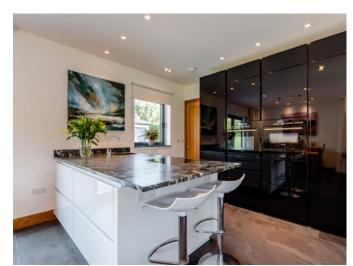

### **Description**

This bright and spacious detached home is immaculately presented, with many additional features including a multiroom sound system and underfloor heating.

The open plan lounge and dining room is dual aspect providing superb views of the garden. The modern kitchen has plenty of storage, integrated appliances and a good sized breakfast bar. A door leads through to the utility, which provides extra storage.