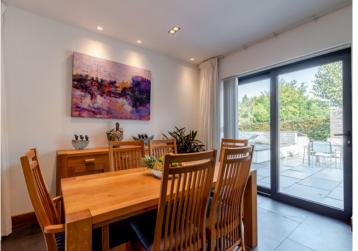

### **Description**

This bright and spacious detached home is immaculately presented, with many additional features including a multiroom sound system and underfloor heating.

The open plan lounge and dining room is dual aspect providing superb views of the garden. The modern kitchen has plenty of storage, integrated appliances and a good sized breakfast bar. A door leads through to the utility, which provides extra storage.