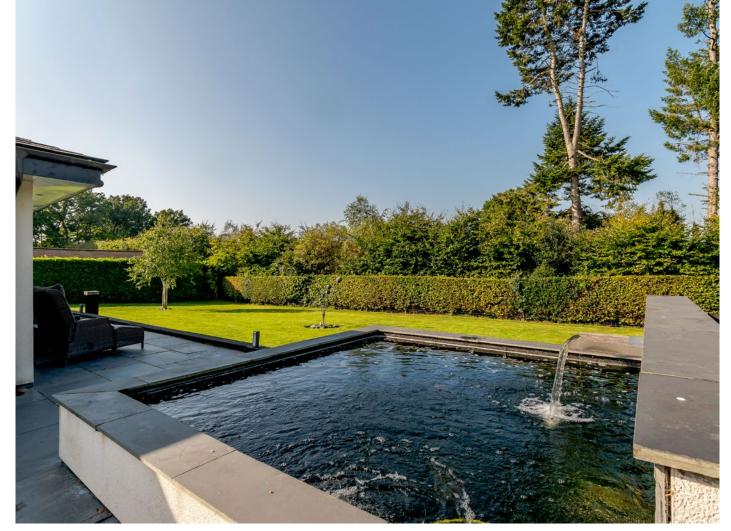

Attractive landscaped gardens surround this stunning home, with patio areas and a raised fish pond. There is also a detached garage and a garden store, together with ample off street parking for numerous vehicles.