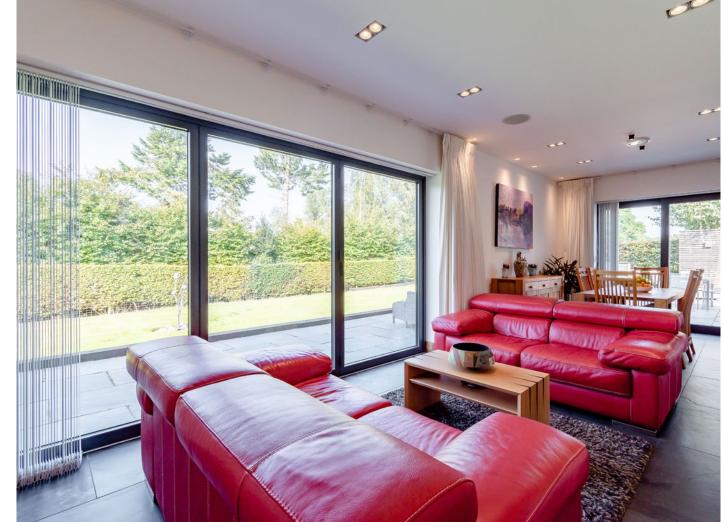

### **Description**

This bright and spacious detached home is immaculately presented, with many additional features including a multiroom sound system and underfloor heating.

The open plan lounge and dining room is dual aspect providing superb views of the garden. The modern kitchen has plenty of storage, integrated appliances and a good sized breakfast bar. A door leads through to the utility, which provides extra storage.