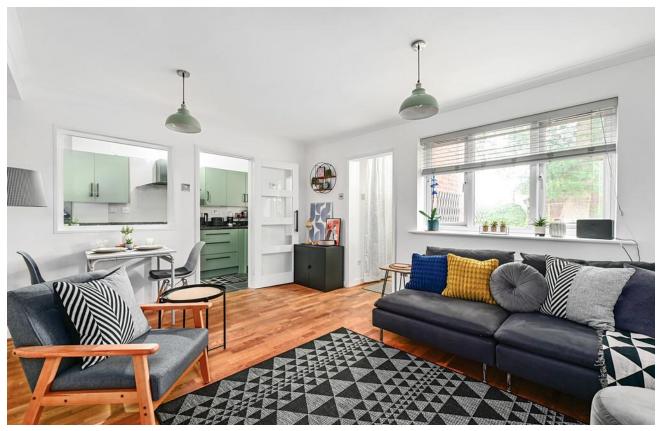

## **Property Details**

1 baths

**EPC** Rating TBC

→ Blackwater Station (1 mile)

- Freehold house
- Refurbished and modernised and repainted
- Recently fitted kitchen as well as newly fitted carpets and wood flooring
- Pet and smoke free home
- Popular estate location
- Recent Gas safety and boiler certificate 2024
- Ideal buy for First timers or investors.
- Landscaped garden with seating area and storage shed
- Council tax band C

A superbly presented and modernised two-bedroom freehold home which has been thoroughly insulated and is located in this quiet close on this sought after development near to Hawley woods but also ideally situated for local shops amenities and transport links.