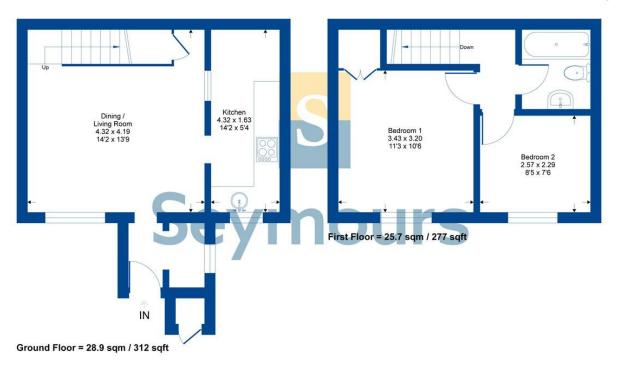

## **Shaftesbury Mount**

Approximate Gross Internal Area = 54.7 sq m / 589 sq ft (excludes store)

Seymours Blackwater Office 6 Kings Parade, 34 London Road, Blackwater, Camberley, Surrey, GU17 9AA 01276 534100 / james@seymours-blackwater.co.uk / seymours-estates.co.uk