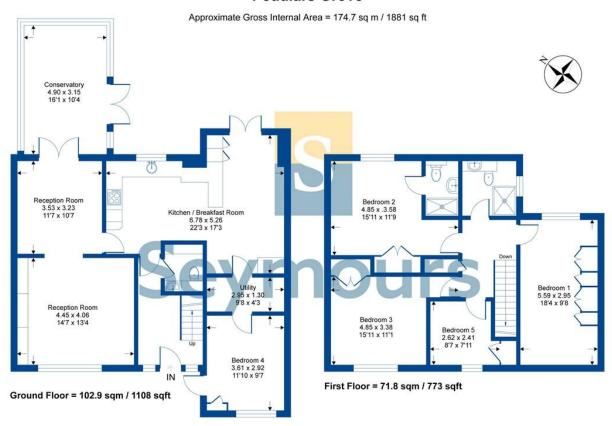

y village and amenities

Situated near the heart of Yateley a beautifully modernised 5 bedroom link detached family home boasting a perfect blend of space and contemporary style. With its ideal location and beautifully updated interior this home is perfect for families looking for a comfortable and stylish living space the house benefits from four upstairs bedrooms with a modern bathroom and shower room as well as a downstairs double bedroom. Downstairs boasts a light and spacious Kitchen breakfast room as well as a modern Living room with attractive Media wall. There is also a ding room and conservatory. To the rear is a landscaped and private rear garden and to the front is driveway parking for several cars.

01276 534100 / james@seymours-blackwater.co.uk









## **Peddlars Grove**