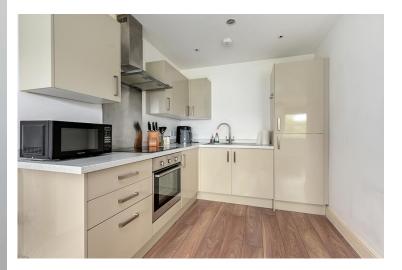

## \*\*\*NO ONWARD CHAIN\*\*\*

This modern one bedroom apartment offers a large open plan living/kitchen area that gives this apartment a spacious feel. There is also a large double bedroom and a modernised bathroom.