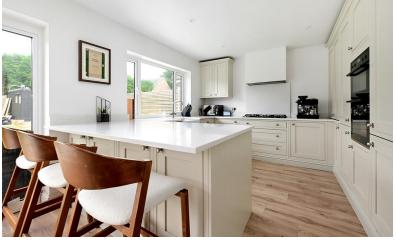

A stunning & recently renovated detached three bedroom bungalow in the highly desirable Rosemary Gardens. The property occupies a generous corner plot which offer ample parking for several cars at the front with an electric car charging point and a fully landscaped and private rear garden. Upon entering the property, you are greeted by a spacious entrance hall connecting all of the rooms. At the front of the property there are three bedrooms and a tastefully modernised family bathroom, two of the bedrooms are spacious doubles. At the rear of the property is a full width & open plan living space with a stunning kitchen, built in appliances & premium quartz works surfaces. To the side of the property is also a home studio/ gym with a storeroom.