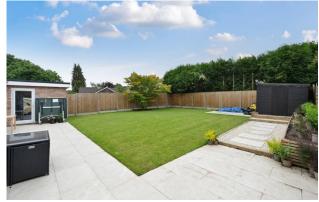

A stunning & recently renovated detached three bedroom bungalow in the highly desirable Rosemary Gardens. The property occupies a generous corner plot which offer ample parking for several cars at the front with an electric car charging point and a fully landscaped and private rear garden. Upon entering the property, you are greeted by a spacious entrance hall connecting all of the rooms. At the front of the property there are three bedrooms and a tastefully modernised family bathroom, two of the bedrooms are spacious doubles. At the rear of the property is a full width & open plan living space with a stunning kitchen, built in appliances & premium quartz works surfaces. To the side of the property is also a home studio/ gym with a storeroom.