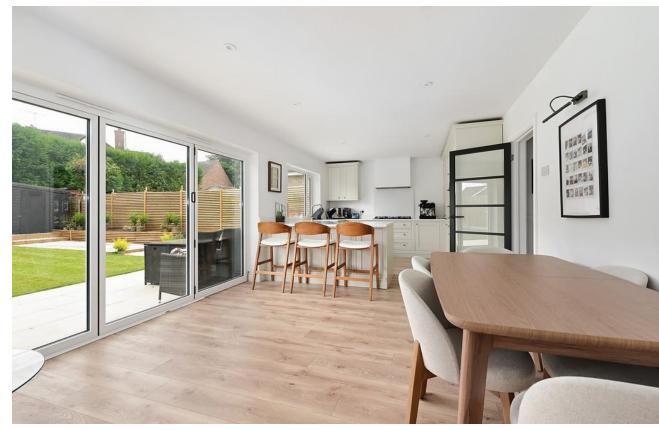

A stunning & recently renovated detached three bedroom bungalow in the highly desirable Rosemary Gardens. The property occupies a generous corner plot which offer ample parking for several cars at the front with an electric car charging point and a fully landscaped and private rear garden. Upon entering the property, you are greeted by a spacious entrance hall connecting all of the rooms. At the front of the property there are three bedrooms and a tastefully modernised family bathroom, two of the bedrooms are spacious doubles. At the rear of the property is a full width & open plan living space with a stunning kitchen, built in appliances & premium quartz works surfaces. To the side of the property is also a home studio/ gym with a storeroom.