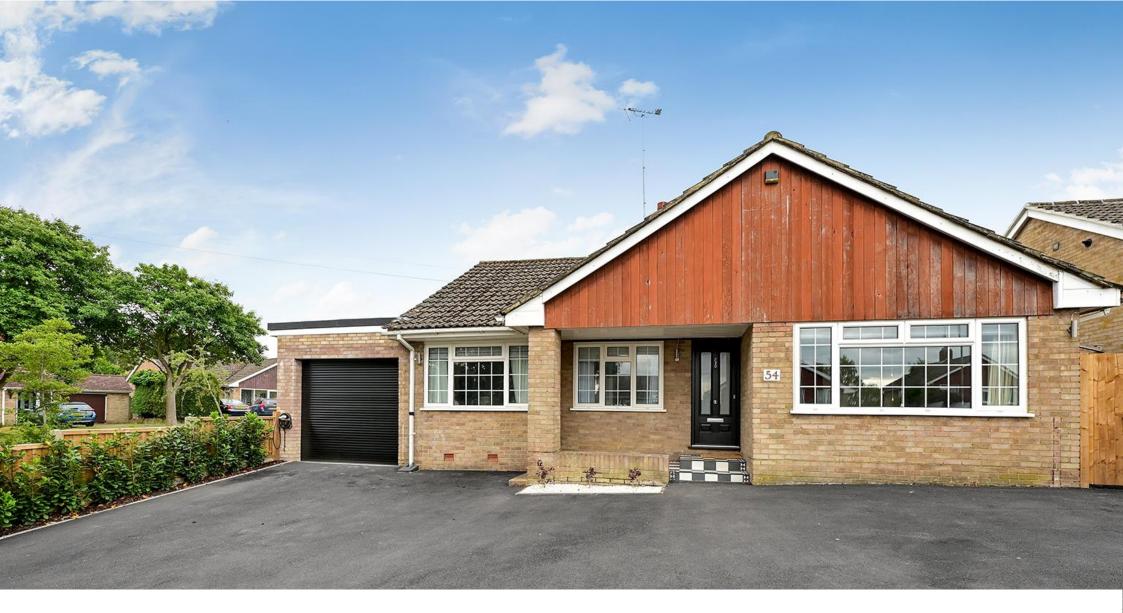

Rosemary Gardens Camberley, GU17 oNH £600,000

A stunning & recently renovated detached three bedroom bungalow in the highly desirable Rosemary Gardens. The property occupies a generous corner plot which offer ample parking for several cars at the front with an electric car charging point and a fully landscaped and private rear garden. Upon entering the property, you are greeted by a spacious entrance hall connecting all of the rooms. At the front of the property there are three bedrooms and a tastefully modernised family bathroom, two of the bedrooms are spacious doubles. At the rear of the property is a full width & open plan living space with a stunning kitchen, built in appliances & premium quartz works surfaces. To the side of the property is also a home studio/ gym with a storeroom.