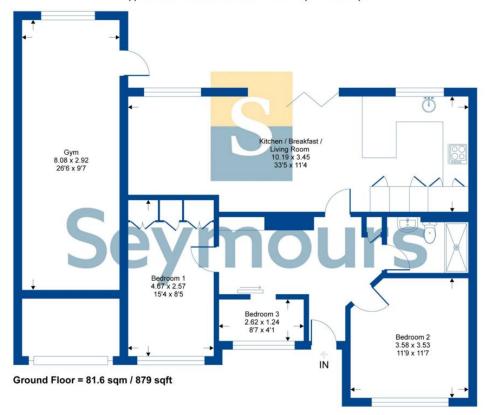

## **Rosemary Gardens**

Approximate Gross Internal Area = 81.6 sq m / 879 sq ft (excludes garage)
Approximate Outbuilding Internal Area = 23.5 sq m / 254 sq ft
Approximate Total Internal Area = 105.1 sq m / 1133 sq ft

Whilst every attempt has been made to ensure the accuracy or the floor plan contained here, measurements of doors, windows, rooms and any other items are approximate and no responsibility is taken for any error, omission or mis-statement. This plan is for illustrative purposes only and should be used as such by any prospective purchaser.