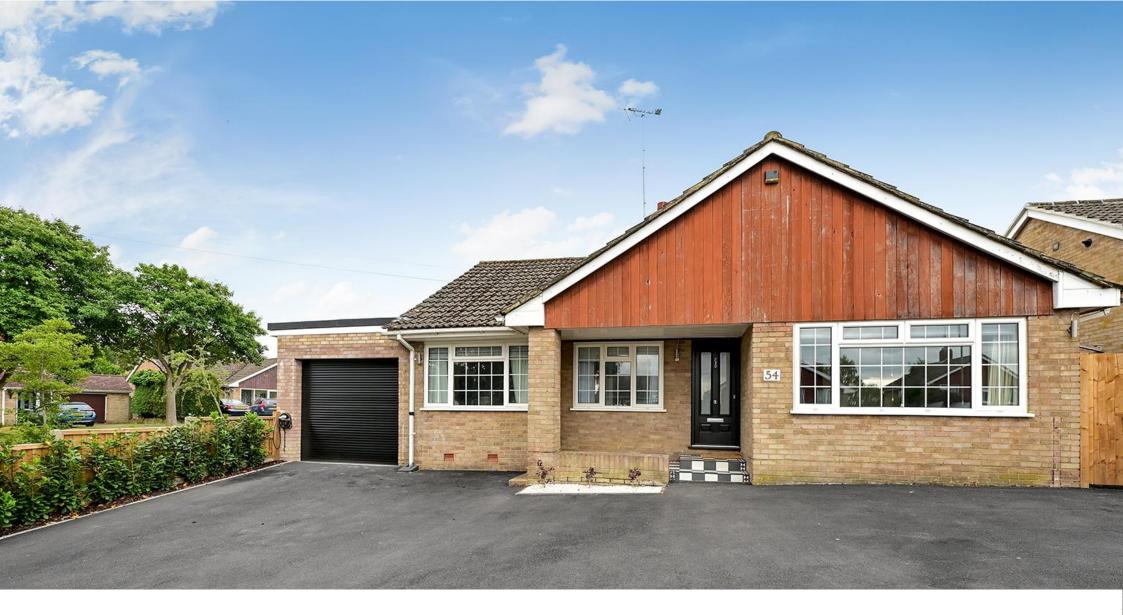

Rosemary Gardens Camberley, GU17 oNH

£600,000 Offers In Excess Of

A stunning & recently renovated detached three bedroom bungalow in the highly desirable Rosemary Gardens. The property occupies a generous corner plot which offer ample parking for several cars at the front with an electric car charging point and a fully landscaped and private rear garden. Upon entering the property, you are greeted by a spacious entrance hall connecting all of the rooms. At the front of the property there are three bedrooms and a tastefully modernised family bathroom, two of the bedrooms are spacious doubles. At the rear of the property is a full width & open plan living space with a stunning kitchen, built in appliances & premium quartz works surfaces. To the side of the property is also a home studio/ gym with a storeroom.