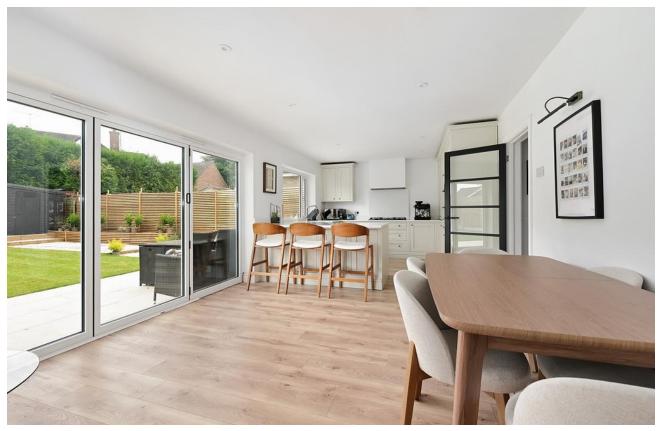

A stunning & recently renovated detached three bedroom bungalow in the highly desirable Rosemary Gardens. The property occupies a generous corner plot which offer ample parking for several cars at the front with an electric car charging point and a fully landscaped and private rear garden. Upon entering the property, you are greeted by a spacious entrance hall connecting all of the rooms. At the front of the property there are three bedrooms and a tastefully modernised family bathroom, two of the bedrooms are spacious doubles. At the rear of the property is a full width & open plan living space with a stunning kitchen, built in appliances & premium quartz works surfaces. To the side of the property is also a home studio/ gym with a storeroom.