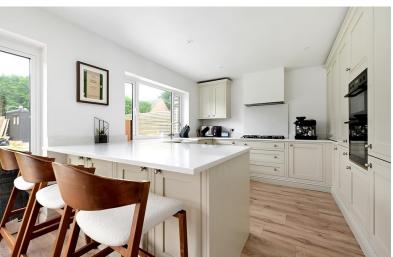

A stunning & recently renovated detached three bedroom bungalow in the highly desirable Rosemary Gardens. The property occupies a generous corner plot which offer ample parking for several cars at the front with an electric car charging point and a fully landscaped and private rear garden. Upon entering the property, you are greeted by a spacious entrance hall connecting all of the rooms. At the front of the property there are three bedrooms and a tastefully modernised family bathroom, two of the bedrooms are spacious doubles. At the rear of the property is a full width & open plan living space with a stunning kitchen, built in appliances & premium quartz works surfaces. To the side of the property is also a home studio/ gym with a storeroom.