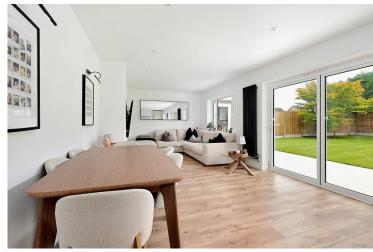

A stunning & recently renovated detached three bedroom bungalow in the highly desirable Rosemary Gardens. The property occupies a generous corner plot which offer ample parking for several cars at the front with an electric car charging point and a fully landscaped and private rear garden. Upon entering the property, you are greeted by a spacious entrance hall connecting all of the rooms. At the front of the property there are three bedrooms and a tastefully modernised family bathroom, two of the bedrooms are spacious doubles. At the rear of the property is a full width & open plan living space with a stunning kitchen, built in appliances & premium quartz works surfaces. To the side of the property is also a home studio/ gym with a storeroom.