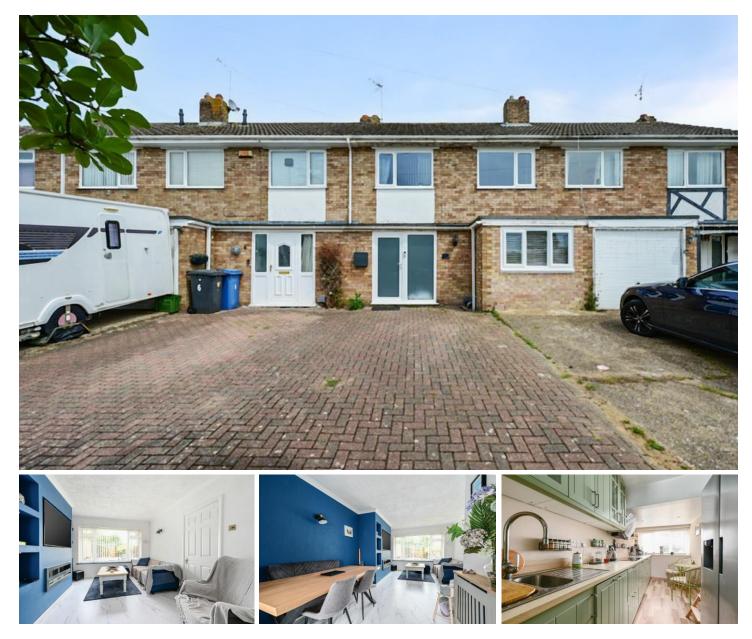

A well presented three bedroom family home situated within a convenient location in Blackwater with great schools, good local shops and other amenities all within walking distance. The property has been subject to recent refurbishment and improvements, including a garage conversation to enlarge the kitchen/ breakfast room and create a spacious utility room as well as a downstairs cloakroom. Upstairs consists of three spacious bedrooms and a modem family bathroom. At the front of the property there is parking for two cars with a private & low maintenance garden at the rear.