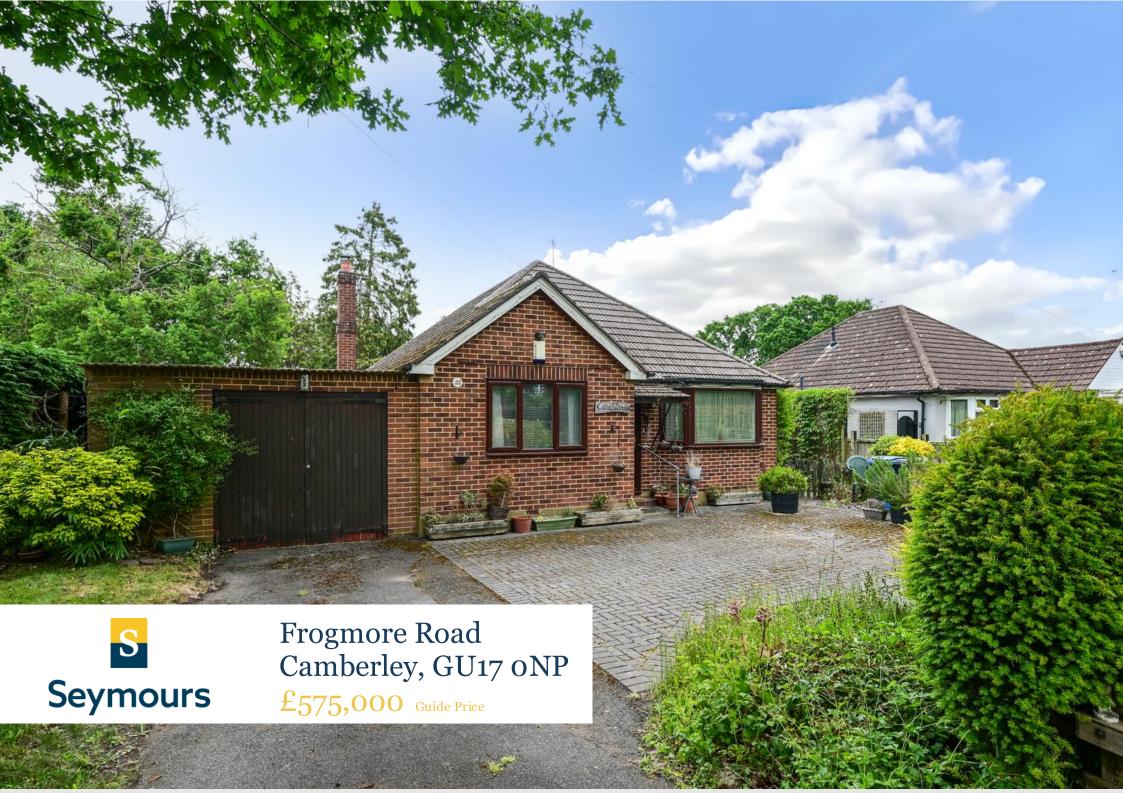

## **Property Details**

3 bedrooms

**EPC** Rating TBC

- NO ONWARD CHAIN
- Three bedrooms
- Living room and Dining room
- Kitchen breakfast room
- Shower room and cloak room
- Garage and parking for two cars
- Magnificent rear garden
- Ideally located in Frogmore with good local schools nearby
- Shops and amenities at Blackwater and Darby Green

Brought to the market with no onward chain this detached three-bedroom chalet offers the incoming purchaser the chance to modernize to their own tastes whilst considerably enlarging if so desired subject to the usual consents. The property sits on a wonderful plot with the rear garden being a particular feature. It is well situated in the popular Frogmore area being near to good local schools and local shops and amenities at Blackwater and Darby Green. The area is also blessed with lovely countryside at Hawley Woods, Yateley common and Blackwater nature reserve.