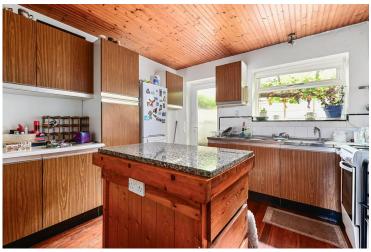

## **Property Details**

3 bedrooms

**EPC** Rating TBC

- NO ONWARD CHAIN
- Three bedrooms
- Living room and Dining room
- Kitchen breakfast room
- Shower room and cloak room
- Garage and parking for two cars
- Magnificent rear garden
- Ideally located in Frogmore with good local schools nearby
- Shops and amenities at Blackwater and Darby Green

Brought to the market with no onward chain this detached three-bedroom chalet offers the incoming purchaser the chance to modernize to their own tastes whilst considerably enlarging if so desired subject to the usual consents. The property sits on a wonderful plot with the rear garden being a particular feature. It is well situated in the popular Frogmore area being near to good local schools and local shops and amenities at Blackwater and Darby Green. The area is also blessed with lovely countryside at Hawley Woods, Yateley common and Blackwater nature reserve.