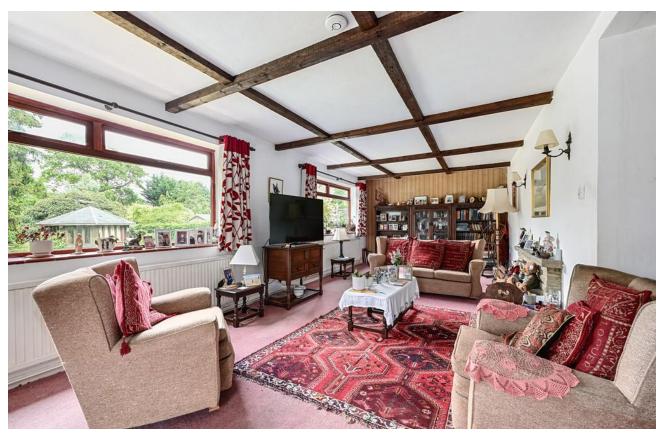

## **Property Details**

3 bedrooms

**EPC** Rating TBC

- NO ONWARD CHAIN
- Three bedrooms
- Living room and Dining room
- Kitchen breakfast room
- Shower room and cloak room
- Garage and parking for two cars
- Magnificent rear garden
- Ideally located in Frogmore with good local schools nearby
- Shops and amenities at Blackwater and Darby Green

Brought to the market with no onward chain this detached three-bedroom chalet offers the incoming purchaser the chance to modernize to their own tastes whilst considerably enlarging if so desired subject to the usual consents. The property sits on a wonderful plot with the rear garden being a particular feature. It is well situated in the popular Frogmore area being near to good local schools and local shops and amenities at Blackwater and Darby Green. The area is also blessed with lovely countryside at Hawley Woods, Yateley common and Blackwater nature reserve.