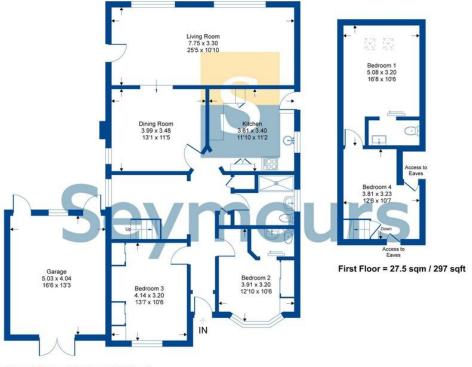

## **Frogmore Road**

Approximate Gross Internal Area = 131.9 sq m / 1420 sq ft Approximate Garage Internal Area = 20.3 sq m / 219 sq ft Approximate Total Internal Area = 152.2 sq m / 1639 sq ft

Ground Floor = 104.3 sqm / 1123 sqft

Whilst every attempt has been made to ensure the accuracy or the floor plan contained here, measurements of doors, windows, rooms and any other items are approximate and no responsibility is taken for any error, omission or mis-statement. This plan is for illustrative purposes only and should be used as such by any prospective purchaser.