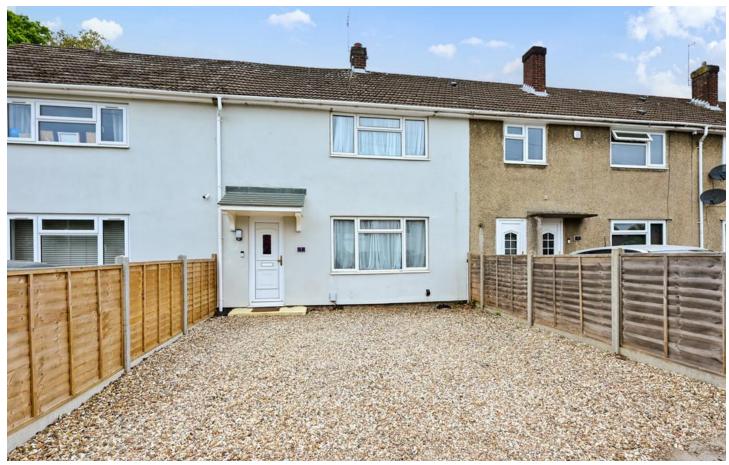

Derry Road Farnborough, GU14 9BU £327,500

## **Property Details**

2 bedrooms

**■** 1 baths

**EPC** Rating TBC

₩ 798 Sqft

₹ Famborough Station (2.2 miles)

- NO ONWARD CHAIN
- Driveway Parking
- Enclosed Rear Garden
- Single Story Rear Extension
- Convenient for shops at Chapel Lane
- Downstairs Cloakroom
- Two Double Bedrooms

A beautifully presented two double bedroom family home that offers a spacious living room to the front and a rear extension that incorporates a modern kitchen/ dining room. There is also a downstairs cloakroom and refitted upstairs showroom. To the front of the property is driveway parking for several cars and to the rear is a private and enclosed garden.