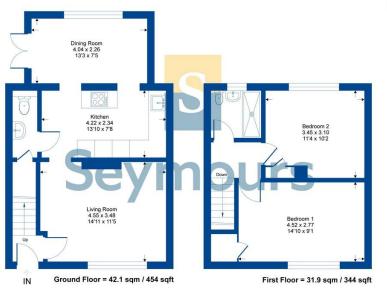

## **Derry Road**

Approximate Gross Internal Area = 74.1 sq m / 798 sq ft

Whilst every attempt has been made to ensure the accuracy or the floor plan contained here, measurements of doors, windows, rooms and any other items are approximate and no responsibility is taken for any error, omission or mis-statement. This plan is for illustrative purposes only and should be used as such by any prospective purchaser.