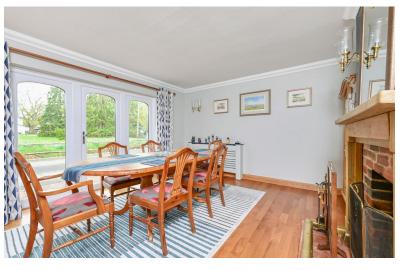

A magnificent, detached chalet which has been the subject of significant improvement and enlargement over the years and is situated in this very desirable location overlooking The Green. The property itself is made up of very flexible and adaptable space with a large hallway leading to an impressive kitchen breakfast room opening into a spacious living room with vaulted ceiling and bifold doors out onto the attractive rear gardens. There is also a formal dining room as well as a spacious office/study. Downstairs also offers two spacious double bedrooms with Jack and Gill modern shower room. Upstairs benefits from a large main bedroom with a spacious dressing area and a magnificent wet room. There is also a spacious second bedroom and family bathroom as well as an attractive snug/reading room with Juliette Balcony. The rear garden is laid to lawn and has a garden office/games room as well as a summerhouse and garden shed. To the front of the property is driveway parking for ample cars.