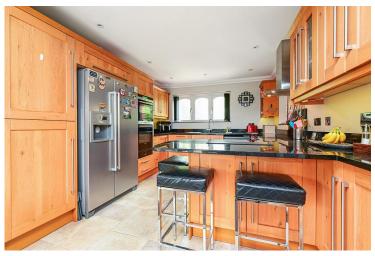

## **Property Details**

**EPC** Rating TBC

- Character features including Manor house doors upstairs and English oak flooring
- Underfloor heating in all floor tiled rooms
- Kitchen with granite worksurfaces as well as hot tap, water softener
- Secluded rear garden with spacious garden office 4.6x2.5 Metres
- Garden office/games room, summerhouse and garden shed
- Versatile living space with potential to create a annex
- Great situation overlooking the green
- Can be used as four or five bedrooms
- Beautiful open countryside close by

A magnificent, detached chalet which has been the subject of significant improvement and enlargement over the years and is situated in this very desirable location overlooking The Green. The property itself is made up of very flexible and adaptable space with a large hallway leading to an impressive kitchen breakfast room opening into a spacious living room with vaulted ceiling and bifold doors out onto the attractive rear gardens. There is also a formal dining room as well as a spacious office/study. Downstairs also offers two spacious double bedrooms with Jack and Gill modern shower room. Upstairs benefits from a large main bedroom with a spacious dressing area and a magnificent wet room. There is also a spacious second bedroom and family bathroom as well as an attractive snug/reading room with Juliette Balcony. The rear garden is laid to lawn and has a garden office/games room as well as a summerhouse and garden shed. To the front of the property is driveway parking for ample cars.