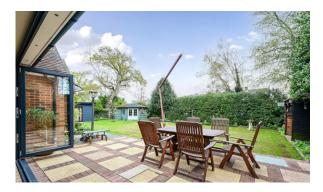

A magnificent, detached chalet which has been the subject of significant improvement and enlargement over the years and is situated in this very desirable location overlooking The Green. The property itself is made up of very flexible and adaptable space with a large hallway leading to an impressive kitchen breakfast room opening into a spacious living room with vaulted ceiling and bifold doors out onto the attractive rear gardens. There is also a formal dining room as well as a spacious office/study. Downstairs also offers two spacious double bedrooms with Jack and Gill modern shower room. Upstairs benefits from a large main bedroom with a spacious dressing area and a magnificent wet room. There is also a spacious second bedroom and family bathroom as well as an attractive snug/reading room with Juliette Balcony. The rear garden is laid to lawn and has a garden office/games room as well as a summerhouse and garden shed. To the front of the property is driveway parking for ample cars.