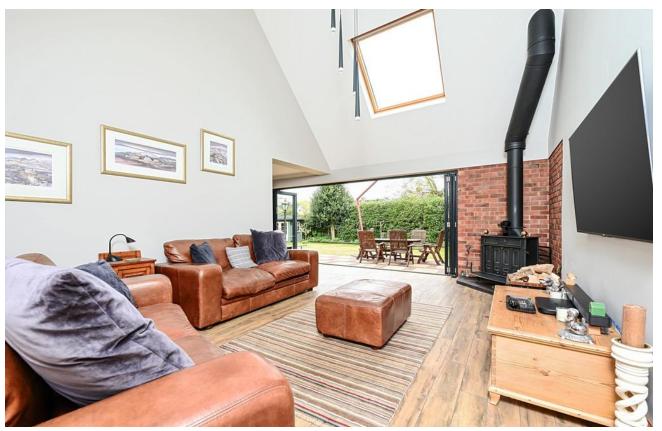

A magnificent, detached chalet which has been the subject of significant improvement and enlargement over the years and is situated in this very desirable location overlooking The Green. The property itself is made up of very flexible and adaptable space with a large hallway leading to an impressive kitchen breakfast room opening into a spacious living room with vaulted ceiling and bifold doors out onto the attractive rear gardens. There is also a formal dining room as well as a spacious office/study. Downstairs also offers two spacious double bedrooms with Jack and Gill modern shower room. Upstairs benefits from a large main bedroom with a spacious dressing area and a magnificent wet room. There is also a spacious second bedroom and family bathroom as well as an attractive snug/reading room with Juliette Balcony. The rear garden is laid to lawn and has a garden office/games room as well as a summerhouse and garden shed. To the front of the property is driveway parking for ample cars.