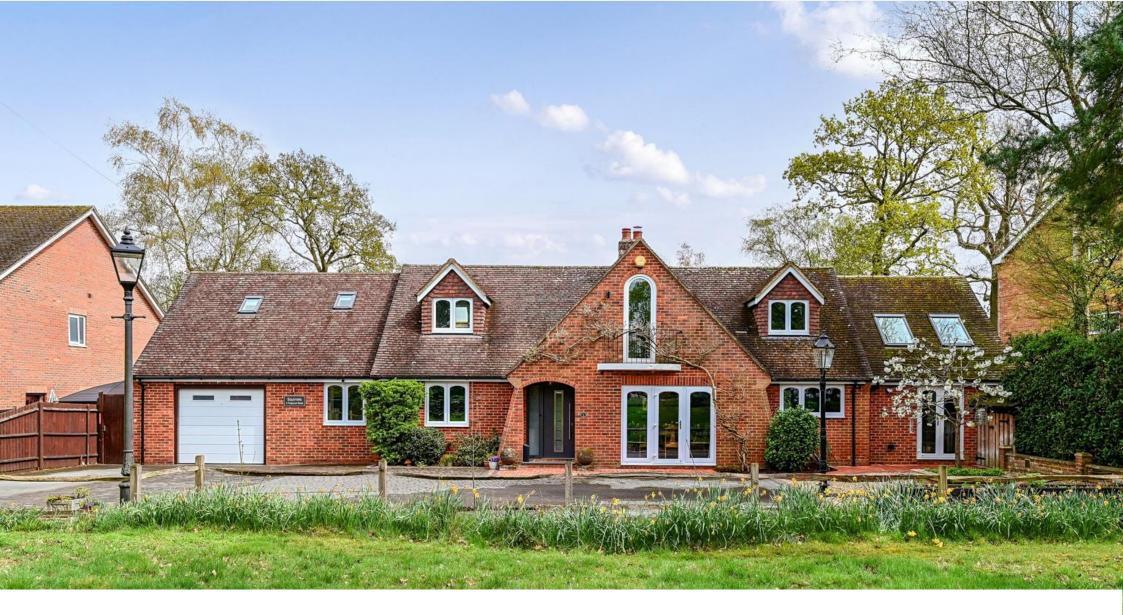

Squirrels, Frogmore Road Camberley, GU17 oNP

£1,000,000

A magnificent, detached chalet which has been the subject of significant improvement and enlargement over the years and is situated in this very desirable location overlooking The Green. The property itself is made up of very flexible and adaptable space with a large hallway leading to an impressive kitchen breakfast room opening into a spacious living room with vaulted ceiling and bifold doors out onto the attractive rear gardens. There is also a formal dining room as well as a spacious office/study. Downstairs also offers two spacious double bedrooms with Jack and Gill modern shower room. Upstairs benefits from a large main bedroom with a spacious dressing area and a magnificent wet room. There is also a spacious second bedroom and family bathroom as well as an attractive snug/reading room with Juliette Balcony. The rear garden is laid to lawn and has a garden office/games room as well as a summerhouse and garden shed. To the front of the property is driveway parking for ample cars.