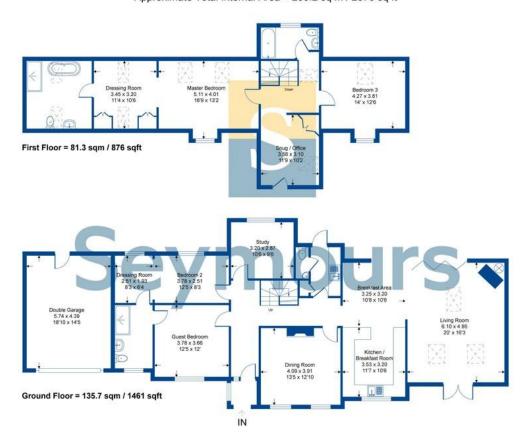

## **Squirrels**

Approximate Gross Internal Area = 214.6 sq m / 2311 sq ft Approximate Garage Internal Area = 24.6 sq m / 265 sq ft Approximate Total Internal Area = 239.2 sq m / 2576 sq ft

Seymours Blackwater Office 6 Kings Parade, 34 London Road, Blackwater, Camberley, Surrey, GU17 9AA 01276 534100 / james@seymours-blackwater.co.uk / seymours-estates.co.uk