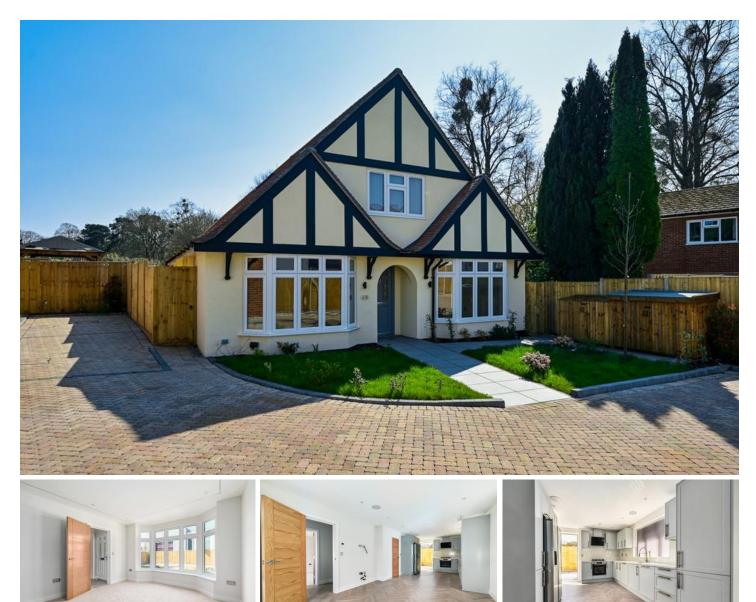

## High Street Crowthorne, RG45 7AH £595,000 Guide Price

Arrange a viewing: 01276 534100

## **Property Details**

- 3 bedrooms
- 🗖 3 baths
- EPC Rating TBC
- ..... 1300 sqft

н.

- Crowthome (1.1 miles)
- NO ONWARD CHAIN
- Three Bathrooms

\*\*NO ONWARD CHAIN\*\* A stunning three bedroom detached home which has been refurbished to an extremely high standard. The property great versatile living space downstairs with a formal sitting room, front to back Kitchen/Breakfast/Dining room & downstairs bedroom with en-suite bathroom. Upstairs there is a large family bathroom, Two generous double bedrooms one of which also benefits from an en-suite shower room.

The property is located just off Crowthorne High Street and also backing onto playing fields offering a great blend of convenience and open space.

- 01276 534100 / james@seymours-blackwater.co.uk Located Just Off Crowthorne High Street
- Open Plan Kitchen/Dining/Breakfast Room
- Downstairs Cloak room
- Private Rear Garden
- Off Road Parking
- Separate Living Room
- Downstairs Bedroom н.