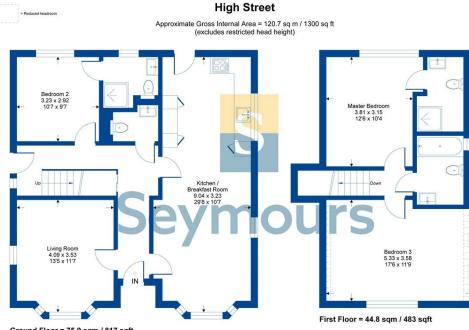

## **Property Details**

- 3 bedrooms
- 🗖 3 baths
- EPC Rating TBC
- ..... 1300 sqft

н.

- Crowthome (1.1 miles)
- NO ONWARD CHAIN
- Three Bathrooms

\*\*NO ONWARD CHAIN\*\* A stunning three bedroom detached home which has been refurbished to an extremely high standard. The property great versatile living space downstairs with a formal sitting room, front to back Kitchen/Breakfast/Dining room & downstairs bedroom with en-suite bathroom. Upstairs there is a large family bathroom, Two generous double bedrooms one of which also benefits from an en-suite shower room.

Ground Floor = 75.9 sam / 817 saft

Whilst every attempt has been made to ensure the accuracy or the floor plan contained here, measurements of doors, windows, rooms and any other items are approximate and no responsibility is taken for any error, omission or mis-statement. This plan is for illustrative purposes only and should be used as such by any prospective purchaser.