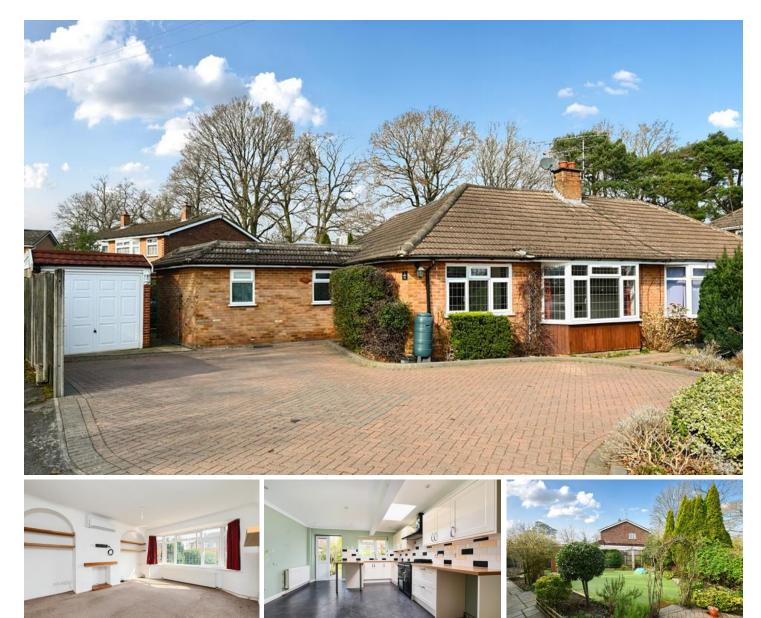

## Varney Close Farnborough, GU14 8RN £475,000

Arrange a viewing: 01276 534100

## **Property Details**

- 🛏 3 bedrooms
- 📰 2 baths
- EPC Rating TBC
- 1114 sqft (excluding garage)
- ➡ Famborough Main (1.2 miles)
- Three/Four Bedrooms
- No Chain
- Large Living Room
- Spacious Kitchen Breakfast Room
- Westerly Facing Garden
- Bathroom and Shower Room
- Garage and Driveway parking
- Close to Famborough Main Station
- Close to Good Schools

NO ONWARD CHAIN.A spacious three bedroom semi detached bungalow which also benefits from a front aspect living room into the bay window and a large modern kitchen breakfast room with access onto the westerly facing rear gardens. There is also a useful study which could be used as a single bedroom. The main bedroom has a white bathroom next door and there is also a modern shower room which services the other two bedrooms. To the front of the house is drive way parking for several cars leading to a single garage. The property is conveniently located in this tucked away close near to Cove and Farnborough where there are a good range of shops and amenities as well as Farnborough stations giving good access to London.