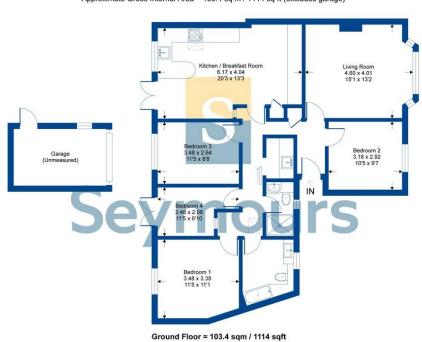

## **Property Details**

- 🛏 3 bedrooms
- 📰 2 baths
- EPC Rating TBC
- 1114 sqft (excluding garage)
- ➡ Famborough Main (1.2 miles)
- Three/Four Bedrooms
- No Chain
- Large Living Room
- Spacious Kitchen Breakfast Room
- Westerly Facing Garden
- Bathroom and Shower Room
- Garage and Driveway parking
- Close to Famborough Main Station
- Close to Good Schools

NO ONWARD CHAIN.A spacious three bedroom semi detached bungalow which also benefits from a front aspect living room into the bay window and a large modern kitchen breakfast room with access onto the westerly facing rear gardens. There is also a useful study which could be used as a single bedroom. The main bedroom has a white bathroom next door and there is also a modern shower room which services the other two bedrooms. To the front of the house is drive way parking for several cars leading to a single garage. The property is conveniently located in this tucked away close near to Cove and Farnborough where there are a good range of shops and amenities as well as Farnborough stations giving good access to London.

01276 534100 / james@seymours-blackwater.co.uk

Whilst every attempt has been made to ensure the accuracy or the floor plan contained here, measurements of doors, windows, rooms and any other items are approximate and no responsibility is taken for any error, omission or mis-statement. This plan is for illustrative purposes only and should be used as such by any prospective purchaser.

## Varney Close

Approximate Gross Internal Area = 103.4 sq m / 1114 sq ft (excludes garage)