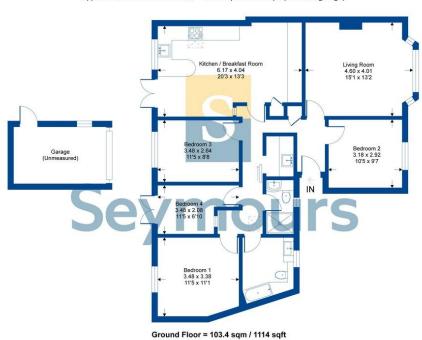

## **Property Details**

- 3 bedrooms
- 📰 2 baths
- EPC Rating TBC
- 1114 sqft (excluding garage)
- ➡ Famborough Main (1.2 miles)
- Three/Four Bedrooms
- No Chain
- Large Living Room
- Spacious Kitchen Breakfast Room
- Westerly Facing Garden
- Bathroom and Shower Room
- Garage and Driveway parking
- Close to Famborough Main Station
- Close to Good Schools

01276 534100 / james@seymours-blackwater.co.uk

Whilst every attempt has been made to ensure the accuracy or the floor plan contained here, measurements of doors, windows, rooms and any other items are approximate and no responsibility is taken for any error, omission or mis-statement. This plan is for illustrative purposes only and should be used as such by any prospective purchaser.

## Varney Close

Approximate Gross Internal Area = 103.4 sq m / 1114 sq ft (excludes garage)