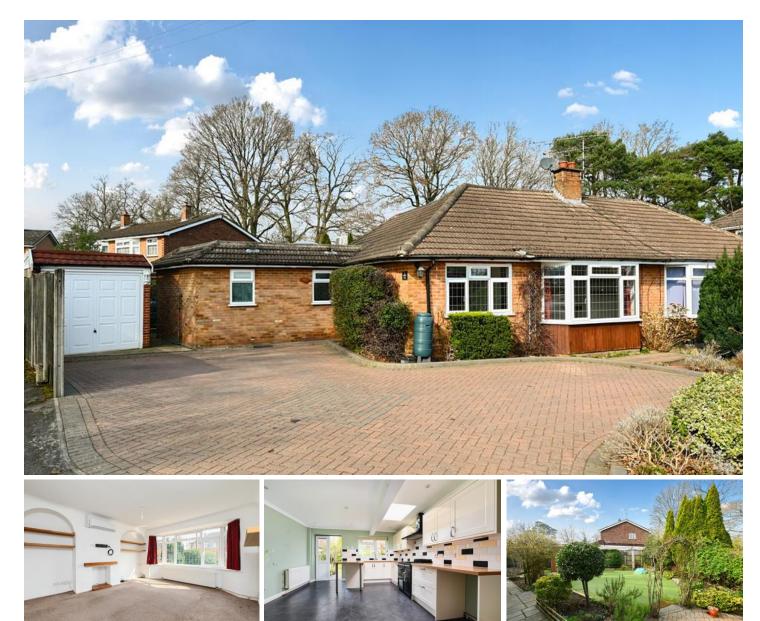

NO ONWARD CHAIN.A spacious three bedroom semi detached bungalow which also benefits from a front aspect living room into the bay window and a large modern kitchen breakfast room with access onto the westerly facing rear gardens. There is also a useful study which could be used as a single bedroom. The main bedroom has a white bathroom next door and there is also a modern shower room which services the other two bedrooms. To the front of the house is drive way parking for several cars leading to a single garage. The property is conveniently located in this tucked away close near to Cove and Farnborough where there are a good range of shops and amenities as well as Farnborough stations giving good access to London.