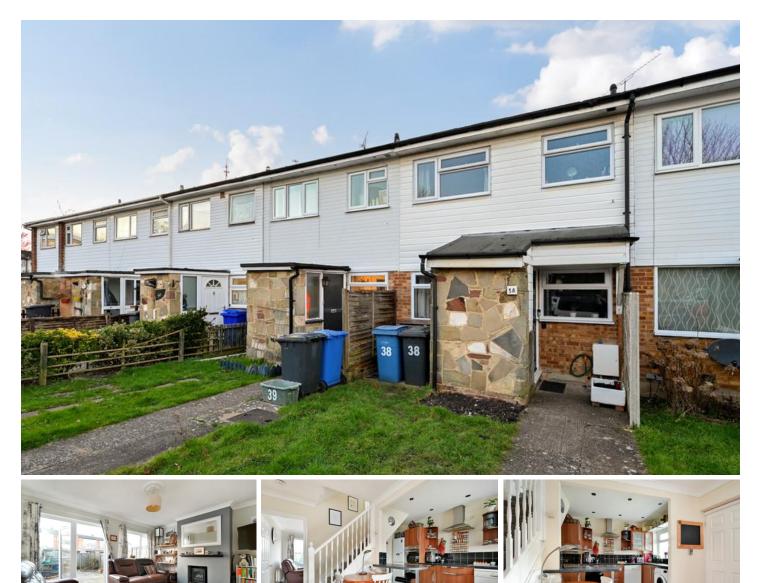

## Ryecroft Gardens Camberley, GU17 oJA £350,000

Arrange a viewing: 01276 534100

## **Property Details**

- A bedrooms
- 📕 1 baths
- EPC Rating TBC
- 👬 732 sqft
- ➡ Blackwater (0.4 miles)
- Very convenient location.
- Three bedrooms
- Kitchen breakfast room
- Living room
- Modem bathroom
- Rear garden
- Garage in a block
- Conveniently located for Black water shops and amenities
- Near to Black water nature reserve

A three bedroom home which benefits from a kitchen/breakfast room and a good living room with access onto the mature rear garden. The property also benefits from a garage in a nearby block. The situation of the house is particularly convenient for Black water and the local shops ,amenities and railway station as well as good local schools and attractive countryside at Black water nature reserve nearby.