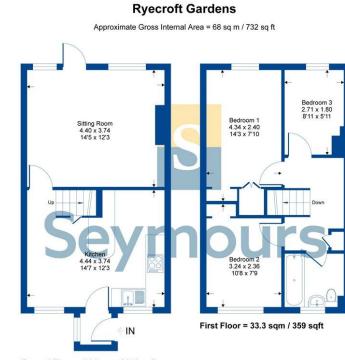

## **Property Details**

- A bedrooms
- 📕 1 baths
- EPC Rating TBC
- 👬 732 sqft
- ➡ Blackwater (0.4 miles)
- Very convenient location.
- Three bedrooms
- Kitchen breakfast room
- Living room
- Modem bathroom
- Rear garden
- Garage in a block
- Conveniently located for Black water shops and amenities
- Near to Black water nature reserve

A three bedroom home which benefits from a kitchen/breakfast room and a good living room with access onto the mature rear garden. The property also benefits from a garage in a nearby block. The situation of the house is particularly convenient for Black water and the local shops ,amenities and railway station as well as good local schools and attractive countryside at Black water nature reserve nearby.

.....

01276 534100 / james@seymours-blackwater.co.uk

Ground Floor = 34.5 sqm / 372 sqft

Whilst every attempt has been made to ensure the accuracy or the floor plan contained here, measurements of doors, windows, rooms and any other items are approximate and no responsibility is taken for any error, omission or mis-statement. This plan is for illustrative purposes only and should be used as such by any prospective purchaser.