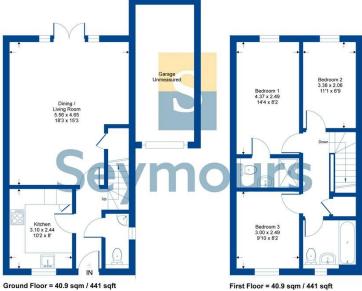

## **Gale Close**

Approximate Gross Internal Area = 81.9 sq m / 882 sq ft (excludes garage)

Whilst every attempt has been made to ensure the accuracy or the floor plan contained here, measurements of doors, windows, rooms and any other items are approximate and no responsibility is taken for any error, omission or mis-statement. This plan is for illustrative purposes only and should be used as such by any prospective purchaser.