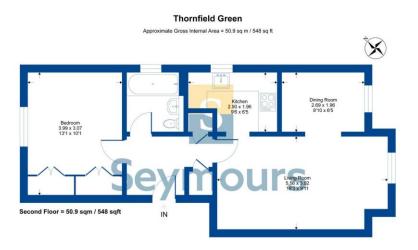

## **Property Details**

1 Bedroom

₹ 1 Bath

**EPC** Rating TBC

548 sqft

→ Blackwater Station (0.8 miles)

- Top Floor Flat
- Long Lease
- Modem Bathroom
- Large Living Room
- Dining Area
- Walking Distance to Blackwater Station
- Quiet Location