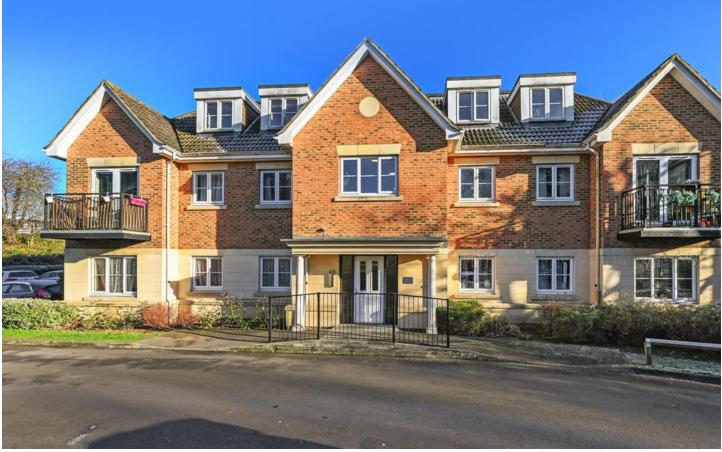

## Toad Lane Camberley, GU17 9AH £195,000

Arrange a viewing: 01276 534100

We are pleased to offer to this spacious and well-presented apartment to the market with no onward chain. On entering the property, the entrance hall offers space for shoes and coats and has a handy storage cupboard and doors giving access to the bathroom, living room and bedroom. The living room is a spacious room incorporating sofas and a dining table. Opening into the kitchen you will find a range of base level units, an integrated oven and hob, space for a dishwasher, washing machine and fridge / freezer. The bedroom is a good size double with the benefit of a fitted wardrobe and the bathroom comprises of a white suite. Outside there is parking for one car. The property is conveniently located for Blackwater and the local shops, amenities and railway station as well as Blackwater nature reserve close by.