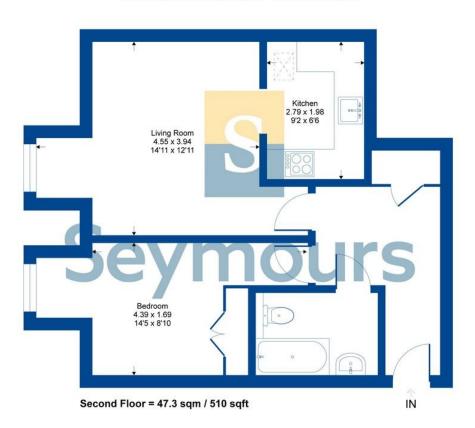

## **Meadow House**

Approximate Gross Internal Area = 47.3 sq m / 510 sq ft

Whilst every attempt has been made to ensure the accuracy or the floor plan contained here, measurements of doors, windows, rooms and any other items are approximate and no responsibility is taken for any error, omission or mis-statement. This plan is for illustrative purposes only and should be used as such by any prospective purchaser.