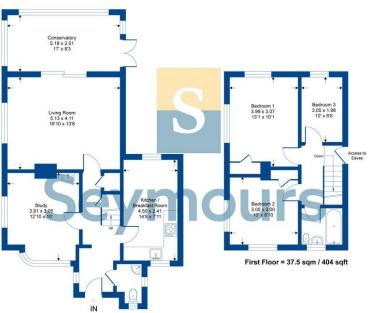

## Connemara

Approximate Gross Internal Area = 107.7 sq m / 1160 sq ft

Ground Floor = 70.2 sqm / 756 sqft

Whilst every attempt has been made to ensure the accuracy or the floor plan contained here, measurements of doors, windows, rooms and any other items are approximate and no responsibility is taken for any error, omission or mis-statement. This plan is for illustrative purposes only and should be used as such by any prospective purchaser.