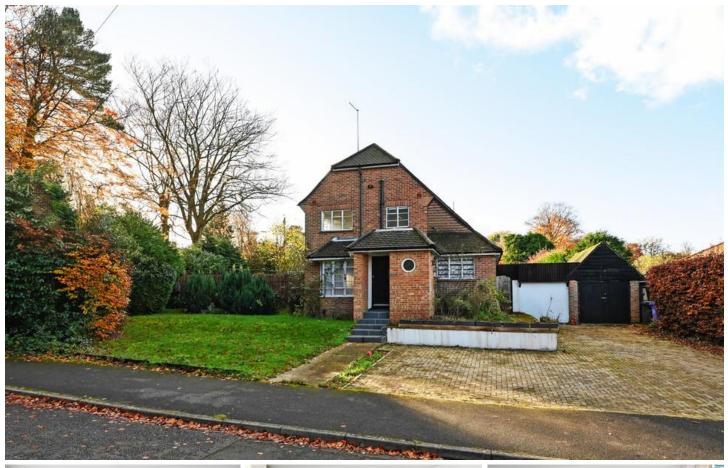

Fir Drive Camberley, GU17 9BX £650,000

\* NO ONW ARD CHAIN \* Nestled in one of the most desirable roads in Blackwater this property offers fantastic scope for any incoming purchaser to substantially enlarge/ improve subject to planning permission. Occupying a generous comer plot means that there is a very spacious wrap around garden which is screened by hedges around the perimeter offering complete privacy, at the front of the property there is driveway parking for several cars and a detached garage. This family home has been subject to recent refurbishment inside and already offers ample living space. Downstairs consists of two reception rooms, kitchen/breakfast room, conservatory and downstairs cloakroom. Upstairs there are two wellproportioned double bedrooms, snug single bedroom and a modern and refitted bathroom. The property is also located on the fringe of Hawley common offering great countryside walks as well as being walking distance to great local schools, shops and other amenities.