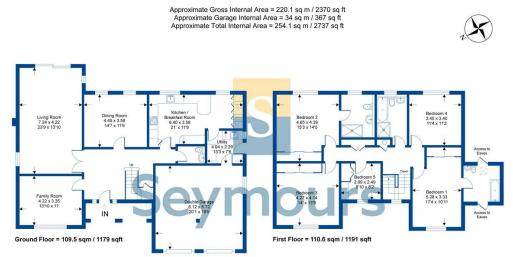

## **Property Details**

- 🛏 5 bedrooms
- 📰 3 baths
- 匪 EPC Rating TBC
- 💉 2737 sqft (Inc Garage)
- ➡ Black water Station (0.8 miles)
- Five Bedrooms
- Three Reception Rooms
- Kitchen/Breakfast room
- Two En-Suite Bathrooms
- Double Garage & Parking for Several Cars
- Mature & Private Rear Garden
- Downstairs Cloak room
- Utility Room
- Family Bathroom

Nestled in a highly desirable road in Hawley is this glorious five-bedroom family home offering an abundance of versatile living space to any incoming purchaser. You are greeted by a specta cular well-manicured frontage giving you a great outlook onto mature trees and gardens as well as a large drive way and double garage which provides parking for several cars. Upon entering the property, you are welcomed by a fantastic and charming entrance hall which connects all of the downstairs rooms, there are three receptions rooms, kitchen/breakfast room, utility & downstairs cloakroom giving you very well-proportioned ground floor space. Upstairs consists of four vast double bedrooms two of which benefit from en-suite bathrooms, one generous single bedroom & family bathroom. At the rear of the property is a fabulously landscaped private rear garden mostly laid to lawn again which is very well manicured and benefits from mature plants and trees.

Close by there are great local schools, shops & Black water train station.

01276 534100 / james@seymours-blackwater.co.uk

**Medlar Drive** 

Whilst every attempt has been made to ensure the accuracy or the floor plan contained here, measurements of doors, windows, rooms and any other items are approximate and no responsibility is taken for any error, omission or mis-statement. This plan is for illustrative purposes only and should be used as such by any prospective purchaser.