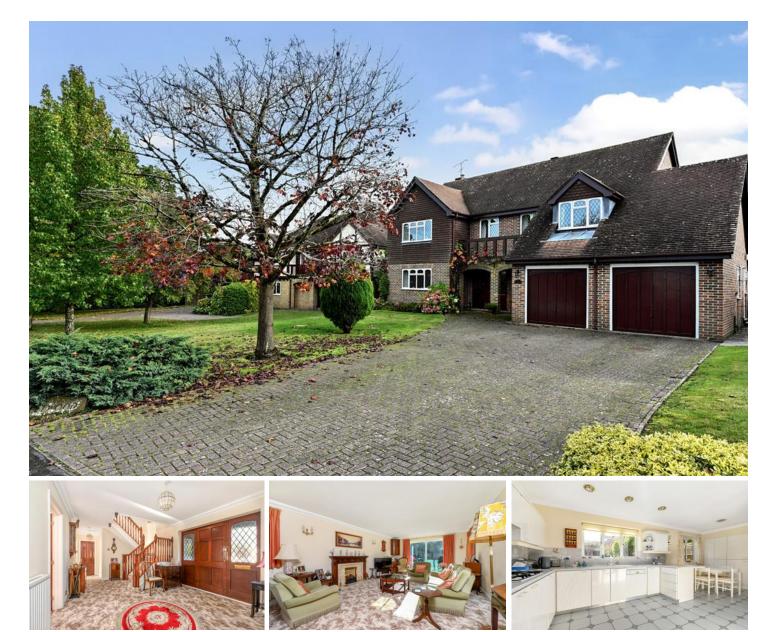

Nestled in a highly desirable road in Hawley is this glorious five-bedroom family home offering an abundance of versatile living space to any incoming purchaser. You are greeted by a specta cular well-manicured frontage giving you a great outlook onto mature trees and gardens as well as a large drive way and double garage which provides parking for several cars. Upon entering the property, you are welcomed by a fantastic and charming entrance hall which connects all of the downstairs rooms, there are three receptions rooms, kitchen/breakfast room, utility & downstairs cloakroom giving you very well-proportioned ground floor space. Upstairs consists of four vast double bedrooms two of which benefit from en-suite bathrooms, one generous single bedroom & family bathroom. At the rear of the property is a fabulously landscaped private rear garden mostly laid to lawn again which is very well manicured and benefits from mature plants and trees.