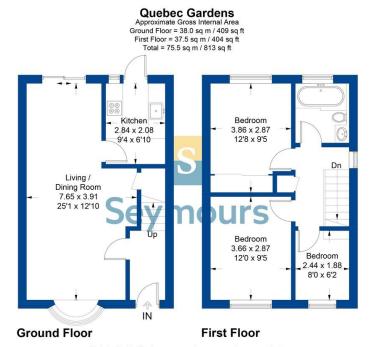

## **Property Details**

3 bedrooms

1 baths

**EPC** Rating TBC

**813** sqft

≥ Blackwater Station (0.2 miles)

Semi detached

Three bedrooms

25 ft Living room

No Onward Chain

Bathroom

Gas heating

Low maintenance garden

Garage in block

Convenient for shops and amenities

Brought to the market with \*NO ONWARD CHAIN\* a semi-detached three bedroom home with a garage in a block which benefits from being located very conveniently for the shops, local amenities and railway station nearby at Blackwater. It is also convenient for Hawley Primary school as well as beautiful countryside at Hawley Woods and Yateley Common. The property benefits from a spacious Living room as well as a modern kitchen. Upstairs there are two double bedrooms and a single bedroom as well as a modern bathroom.